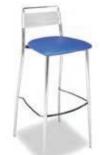

#### FURNITURE RENTAL ORDER FORM

| Гι | IJΚ | IV | <br>ш | м | С |
|----|-----|----|-------|---|---|
|    |     |    |       |   |   |
|    |     |    |       |   |   |

| ltem # | Description                            | Discount | Standard | Qty. | Total |
|--------|----------------------------------------|----------|----------|------|-------|
| F10    | Malaga Side Chair                      | \$ 73.25 | \$102.50 |      | \$    |
| F20    | Bradford Padded Side Chair             | \$100.00 | \$140.00 |      | \$    |
| F30    | Bradford Padded Arm Chair              | \$110.25 | \$154.25 |      | \$    |
| F40    | Bradford Padded Counter Stool          | \$127.25 | \$178.25 |      | \$    |
| F60    | Vaspoli Cocktail Table 30"H            | \$125.50 | \$175.75 |      | \$    |
| F70    | Vaspoli Cocktail Table 42"H            | \$148.25 | \$207.50 |      | \$    |
| F3104  | Black Spandex Drape 42" Cocktail Table | \$ 42.50 | \$ 59.50 |      | \$    |