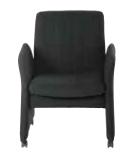

#### FURNITURE RENTAL ORDER FORM

| Гι | IJΚ | IV | <br>ш | м | С |
|----|-----|----|-------|---|---|
|    |     |    |       |   |   |
|    |     |    |       |   |   |

| ltem # | Description                            | Discount | Standard | Qty. | Total |
|--------|----------------------------------------|----------|----------|------|-------|
| F10    | Malaga Side Chair                      | \$ 73.25 | \$102.50 |      | \$    |
| F20    | Bradford Padded Side Chair             | \$100.00 | \$140.00 |      | \$    |
| F30    | Bradford Padded Arm Chair              | \$110.25 | \$154.25 |      | \$    |
| F40    | Bradford Padded Counter Stool          | \$127.25 | \$178.25 |      | \$    |
| F60    | Vaspoli Cocktail Table 30"H            | \$125.50 | \$175.75 |      | \$    |
| F70    | Vaspoli Cocktail Table 42"H            | \$148.25 | \$207.50 |      | \$    |
| F3104  | Black Spandex Drape 42" Cocktail Table | \$ 42.50 | \$ 59.50 |      | \$    |