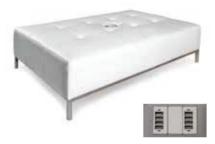

#### **Boca Corner - Charged**

Bright White Leather 27"Square x 30"H \*Maximum of 4 daisy linked together per power source. 22051-0001



#### **Boca Chair - Charged**

Bright White Leather
22"W x 27"D x 30"H
\*Maximum of 4 daisy linked together per power source
22050-0001



#### **Aspen Bar Table - Charged**

White / Brushed Steel
72"W x 26"D x 42"H
\*Maximum of 1 table per power source.
22001-0001



#### Aspen Cocktail Table -Charged

White / Brushed Steel 48"W x 24"D x 18"H \*Maximum of 1 table per power sourc 22002-0002



#### White Conference Table -Charged

White 96"W x 43"D x 30"H
\*Maximum of 1 table per power source. 22200-0001







**Patrice Table Chair - Charged** 

Bright White Leather
28"W x 31"D x 31"H
\*Maximum of 6 daisy linked together per power source.
18284-0861



#### **Lincoln Bench - Charged**

Bright White Leather
59"W x 39"D x 17"H
\*Maximum of 3 daisy linked together per power source.
22052-0001

### **OCCASIONAL TABLES**



#### **Tribeca Tables**

End Table Wood/Black | 12107-0008 24"W x 28"D x 22"H

Console Table Wood/Black | 12230-0005 48"W x 18"D x 30"H

Cocktail Table Wood/Black | 12055-0008 48"W x 28"D x 19"H



#### **Novel Tables**

End Table Satin Steel | 18024-0010 15"Square x 16"H

Cocktail Table Satin Steel | 18024-0011 46"W x 15"D x 16"H



#### **Aria Tables Red**

End Table Red/Brushed Steel 24"W x 20"D x 22"H Cocktail Table Red/Brushed Steel 44"W x 20"D x 18"H 99-12304-05 (End) 99-12050-05 (Cocktail)



#### **Aria Tables Green**

End Table Green/Brushed Steel 24"W x 20"D x 22"H Cocktail Table Green/Brushed Steel 44"W x 20"D