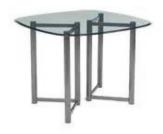

#### FURNITURE RENTAL ORDER FORM

| Гι | IJΚ | IV | <br>ш | м | С |
|----|-----|----|-------|---|---|
|    |     |    |       |   |   |
|    |     |    |       |   |   |

| ltem # | Description                            | Discount | Standard | Qty. | Total |
|--------|----------------------------------------|----------|----------|------|-------|
| F10    | Malaga Side Chair                      | \$ 73.25 | \$102.50 |      | \$    |
| F20    | Bradford Padded Side Chair             | \$100.00 | \$140.00 |      | \$    |
| F30    | Bradford Padded Arm Chair              | \$110.25 | \$154.25 |      | \$    |
| F40    | Bradford Padded Counter Stool          | \$127.25 | \$178.25 |      | \$    |
| F60    | Vaspoli Cocktail Table 30"H            | \$125.50 | \$175.75 |      | \$    |
| F70    | Vaspoli Cocktail Table 42"H            | \$148.25 | \$207.50 |      | \$    |
| F3104  | Black Spandex Drape 42" Cocktail Table | \$ 42.50 | \$ 59.50 |      | \$    |