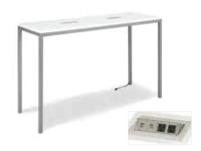

#### FURNITURE RENTAL ORDER FORM

| Гι | IJΚ | IV | <br>ш | м | С |
|----|-----|----|-------|---|---|
|    |     |    |       |   |   |
|    |     |    |       |   |   |

| ltem # | Description                            | Discount | Standard | Qty. | Total |
|--------|----------------------------------------|----------|----------|------|-------|
| F10    | Malaga Side Chair                      | \$ 73.25 | \$102.50 |      | \$    |
| F20    | Bradford Padded Side Chair             | \$100.00 | \$140.00 |      | \$    |
| F30    | Bradford Padded Arm Chair              | \$110.25 | \$154.25 |      | \$    |
| F40    | Bradford Padded Counter Stool          | \$127.25 | \$178.25 |      | \$    |
| F60    | Vaspoli Cocktail Table 30"H            | \$125.50 | \$175.75 |      | \$    |
| F70    | Vaspoli Cocktail Table 42"H            | \$148.25 | \$207.50 |      | \$    |
| F3104  | Black Spandex Drape 42" Cocktail Table | \$ 42.50 | \$ 59.50 |      | \$    |