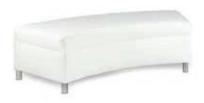

#### FURNITURE RENTAL ORDER FORM

| Гι | IJΚ | IV | <br>ш | м | С |
|----|-----|----|-------|---|---|
|    |     |    |       |   |   |
|    |     |    |       |   |   |

| ltem # | Description                            | Discount | Standard | Qty. | Total |
|--------|----------------------------------------|----------|----------|------|-------|
| F10    | Malaga Side Chair                      | \$ 73.25 | \$102.50 |      | \$    |
| F20    | Bradford Padded Side Chair             | \$100.00 | \$140.00 |      | \$    |
| F30    | Bradford Padded Arm Chair              | \$110.25 | \$154.25 |      | \$    |
| F40    | Bradford Padded Counter Stool          | \$127.25 | \$178.25 |      | \$    |
| F60    | Vaspoli Cocktail Table 30"H            | \$125.50 | \$175.75 |      | \$    |
| F70    | Vaspoli Cocktail Table 42"H            | \$148.25 | \$207.50 |      | \$    |
| F3104  | Black Spandex Drape 42" Cocktail Table | \$ 42.50 | \$ 59.50 |      | \$    |