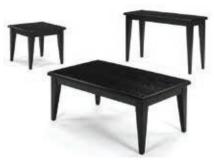

Bright White Leather
22"W x 27"D x 30"H
\*Maximum of 4 daisy linked together per power source
22050-0001



#### **Aspen Bar Table - Charged**

White / Brushed Steel
72"W x 26"D x 42"H
\*Maximum of 1 table per power source.
22001-0001



#### Aspen Cocktail Table -Charged

White / Brushed Steel 48"W x 24"D x 18"H \*Maximum of 1 table per power sourc 22002-0002



#### White Conference Table -Charged

White 96"W x 43"D x 30"H
\*Maximum of 1 table per power source. 22200-0001







**Patrice Table Chair - Charged** 

Bright White Leather
28"W x 31"D x 31"H
\*Maximum of 6 daisy linked together per power source.
18284-0861



#### **Lincoln Bench - Charged**

Bright White Leather
59"W x 39"D x 17"H
\*Maximum of 3 daisy linked together per power source.
22052-0001

### **OCCASIONAL TABLES**



#### **Tribeca Tables**

End Table Wood/Black | 12107-0008 24"W x 28"D x 22"H

Console Table Wood/Black | 12230-0005 48"W x 18"D x 30"H

Cocktail Table Wood/Black | 12055-0008 48"W x 28"D x 19"H



#### **Novel Tables**

End Table Satin Steel | 18024-0010 15"Square x 16"H

Cocktail Table Satin Steel | 18024-0011 46"W x 15"D x 16"H



#### **Aria Tables Red**

End Table Red/Brushed Steel 24"W x 20"D x 22"H Cocktail Table Red/Brushed Steel 44"W x 20"D x 18"H 99-12304-05 (End) 99-12050-05 (Cocktail)



#### **Aria Tables Green**

End Table Green/Brushed Steel 24"W x 20"D x 22"H Cocktail Table Green/Brushed Steel 44"W x 20"D x 18" H99-12304-03 (End) 99-12050-03 (Cocktail)



#### **Aria Tables Blue**

End Table Blue/Brushed Steel 24"W x 20"D x 22"H Cocktail Table Blue/Brushed Steel 44"W x 20