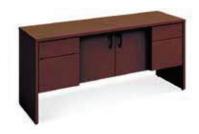

#### FURNITURE RENTAL ORDER FORM

| Гι | IJΚ | IV | <br>ш | м | С |
|----|-----|----|-------|---|---|
|    |     |    |       |   |   |
|    |     |    |       |   |   |

| ltem # | Description                            | Discount | Standard | Qty. | Total |
|--------|----------------------------------------|----------|----------|------|-------|
| F10    | Malaga Side Chair                      | \$ 73.25 | \$102.50 |      | \$    |
| F20    | Bradford Padded Side Chair             | \$100.00 | \$140.00 |      | \$    |
| F30    | Bradford Padded Arm Chair              | \$110.25 | \$154.25 |      | \$    |
| F40    | Bradford Padded Counter Stool          | \$127.25 | \$178.25 |      | \$    |
| F60    | Vaspoli Cocktail Table 30"H            | \$125.50 | \$175.75 |      | \$    |
| F70    | Vaspoli Cocktail Table 42"H            | \$148.25 | \$207.50 |      | \$    |
| F3104  | Black Spandex Drape 42" Cocktail Table | \$ 42.50 | \$ 59.50 |      | \$    |