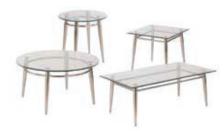

#### FURNITURE RENTAL ORDER FORM

| Гι | IJΚ | IV | <br>ш | м | С |
|----|-----|----|-------|---|---|
|    |     |    |       |   |   |
|    |     |    |       |   |   |

| ltem # | Description                            | Discount | Standard | Qty. | Total |
|--------|----------------------------------------|----------|----------|------|-------|
| F10    | Malaga Side Chair                      | \$ 73.25 | \$102.50 |      | \$    |
| F20    | Bradford Padded Side Chair             | \$100.00 | \$140.00 |      | \$    |
| F30    | Bradford Padded Arm Chair              | \$110.25 | \$154.25 |      | \$    |
| F40    | Bradford Padded Counter Stool          | \$127.25 | \$178.25 |      | \$    |
| F60    | Vaspoli Cocktail Table 30"H            | \$125.50 | \$175.75 |      | \$    |
| F70    | Vaspoli Cocktail Table 42"H            | \$148.25 | \$207.50 |      | \$    |
| F3104  | Black Spandex Drape 42" Cocktail Table | \$ 42.50 | \$ 59.50 |      | \$    |