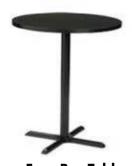

#### FURNITURE RENTAL ORDER FORM

| Гι | IJΚ | IV | <br>ш | м | С |
|----|-----|----|-------|---|---|
|    |     |    |       |   |   |
|    |     |    |       |   |   |

| ltem # | Description                            | Discount | Standard | Qty. | Total |
|--------|----------------------------------------|----------|----------|------|-------|
| F10    | Malaga Side Chair                      | \$ 73.25 | \$102.50 |      | \$    |
| F20    | Bradford Padded Side Chair             | \$100.00 | \$140.00 |      | \$    |
| F30    | Bradford Padded Arm Chair              | \$110.25 | \$154.25 |      | \$    |
| F40    | Bradford Padded Counter Stool          | \$127.25 | \$178.25 |      | \$    |
| F60    | Vaspoli Cocktail Table 30"H            | \$125.50 | \$175.75 |      | \$    |
| F70    | Vaspoli Cocktail Table 42"H            | \$148.25 | \$207.50 |      | \$    |
| F3104  | Black Spandex Drape 42" Cocktail Table | \$ 42.50 | \$ 59.50 |      | \$    |