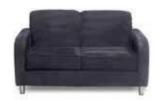

#### FURNITURE RENTAL ORDER FORM

| Гι | IJΚ | IV | <br>ш | м | С |
|----|-----|----|-------|---|---|
|    |     |    |       |   |   |
|    |     |    |       |   |   |

| ltem # | Description                            | Discount | Standard | Qty. | Total |
|--------|----------------------------------------|----------|----------|------|-------|
| F10    | Malaga Side Chair                      | \$ 73.25 | \$102.50 |      | \$    |
| F20    | Bradford Padded Side Chair             | \$100.00 | \$140.00 |      | \$    |
| F30    | Bradford Padded Arm Chair              | \$110.25 | \$154.25 |      | \$    |
| F40    | Bradford Padded Counter Stool          | \$127.25 | \$178.25 |      | \$    |
| F60    | Vaspoli Cocktail Table 30"H            | \$125.50 | \$175.75 |      | \$    |
| F70    | Vaspoli Cocktail Table 42"H            | \$148.25 | \$207.50 |      | \$    |
| F3104  | Black Spandex Drape 42" Cocktail Table | \$ 42.50 | \$ 59.50 |      | \$    |