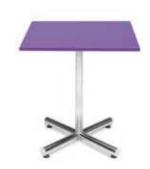

#### FURNITURE RENTAL ORDER FORM

| Гι | IJΚ | IV | <br>ш | м | С |
|----|-----|----|-------|---|---|
|    |     |    |       |   |   |
|    |     |    |       |   |   |

| ltem # | Description                            | Discount | Standard | Qty. | Total |
|--------|----------------------------------------|----------|----------|------|-------|
| F10    | Malaga Side Chair                      | \$ 73.25 | \$102.50 |      | \$    |
| F20    | Bradford Padded Side Chair             | \$100.00 | \$140.00 |      | \$    |
| F30    | Bradford Padded Arm Chair              | \$110.25 | \$154.25 |      | \$    |
| F40    | Bradford Padded Counter Stool          | \$127.25 | \$178.25 |      | \$    |
| F60    | Vaspoli Cocktail Table 30"H            | \$125.50 | \$175.75 |      | \$    |
| F70    | Vaspoli Cocktail Table 42"H            | \$148.25 | \$207.50 |      | \$    |
| F3104  | Black Spandex Drape 42" Cocktail Table | \$ 42.50 | \$ 59.50 |      | \$    |