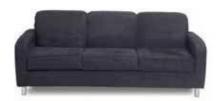

#### FURNITURE RENTAL ORDER FORM

| Гι | IJΚ | IV | <br>ш | м | С |
|----|-----|----|-------|---|---|
|    |     |    |       |   |   |
|    |     |    |       |   |   |

| ltem # | Description                            | Discount | Standard | Qty. | Total |
|--------|----------------------------------------|----------|----------|------|-------|
| F10    | Malaga Side Chair                      | \$ 73.25 | \$102.50 |      | \$    |
| F20    | Bradford Padded Side Chair             | \$100.00 | \$140.00 |      | \$    |
| F30    | Bradford Padded Arm Chair              | \$110.25 | \$154.25 |      | \$    |
| F40    | Bradford Padded Counter Stool          | \$127.25 | \$178.25 |      | \$    |
| F60    | Vaspoli Cocktail Table 30"H            | \$125.50 | \$175.75 |      | \$    |
| F70    | Vaspoli Cocktail Table 42"H            | \$148.25 | \$207.50 |      | \$    |
| F3104  | Black Spandex Drape 42" Cocktail Table | \$ 42.50 | \$ 59.50 |      | \$    |