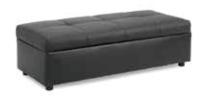

#### FURNITURE RENTAL ORDER FORM

| Гι | IJΚ | IV | <br>ш | м | С |
|----|-----|----|-------|---|---|
|    |     |    |       |   |   |
|    |     |    |       |   |   |

| ltem # | Description                            | Discount | Standard | Qty. | Total |
|--------|----------------------------------------|----------|----------|------|-------|
| F10    | Malaga Side Chair                      | \$ 73.25 | \$102.50 |      | \$    |
| F20    | Bradford Padded Side Chair             | \$100.00 | \$140.00 |      | \$    |
| F30    | Bradford Padded Arm Chair              | \$110.25 | \$154.25 |      | \$    |
| F40    | Bradford Padded Counter Stool          | \$127.25 | \$178.25 |      | \$    |
| F60    | Vaspoli Cocktail Table 30"H            | \$125.50 | \$175.75 |      | \$    |
| F70    | Vaspoli Cocktail Table 42"H            | \$148.25 | \$207.50 |      | \$    |
| F3104  | Black Spandex Drape 42" Cocktail Table | \$ 42.50 | \$ 59.50 |      | \$    |