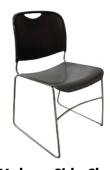

#### FURNITURE RENTAL ORDER FORM

| Гι | IJΚ | IV | <br>ш | м | С |
|----|-----|----|-------|---|---|
|    |     |    |       |   |   |
|    |     |    |       |   |   |

| ltem # | Description                            | Discount | Standard | Qty. | Total |
|--------|----------------------------------------|----------|----------|------|-------|
| F10    | Malaga Side Chair                      | \$ 73.25 | \$102.50 |      | \$    |
| F20    | Bradford Padded Side Chair             | \$100.00 | \$140.00 |      | \$    |
| F30    | Bradford Padded Arm Chair              | \$110.25 | \$154.25 |      | \$    |
| F40    | Bradford Padded Counter Stool          | \$127.25 | \$178.25 |      | \$    |
| F60    | Vaspoli Cocktail Table 30"H            | \$125.50 | \$175.75 |      | \$    |
| F70    | Vaspoli Cocktail Table 42"H            | \$148.25 | \$207.50 |      | \$    |
| F3104  | Black Spandex Drape 42" Cocktail Table | \$ 42.50 | \$ 59.50 |      | \$    |