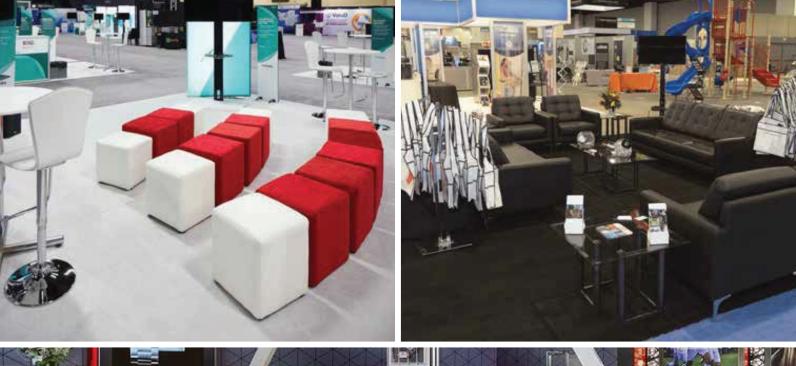

#### FURNITURE RENTAL ORDER FORM

| Гι | IJΚ | IV | <br>ш | м | С |
|----|-----|----|-------|---|---|
|    |     |    |       |   |   |
|    |     |    |       |   |   |

| ltem # | Description                            | Discount | Standard | Qty. | Total |
|--------|----------------------------------------|----------|----------|------|-------|
| F10    | Malaga Side Chair                      | \$ 73.25 | \$102.50 |      | \$    |
| F20    | Bradford Padded Side Chair             | \$100.00 | \$140.00 |      | \$    |
| F30    | Bradford Padded Arm Chair              | \$110.25 | \$154.25 |      | \$    |
| F40    | Bradford Padded Counter Stool          | \$127.25 | \$178.25 |      | \$    |
| F60    | Vaspoli Cocktail Table 30"H            | \$125.50 | \$175.75 |      | \$    |
| F70    | Vaspoli Cocktail Table 42"H            | \$148.25 | \$207.50 |      | \$    |
| F3104  | Black Spandex Drape 42" Cocktail Table | \$ 42.50 | \$ 59.50 |      | \$    |