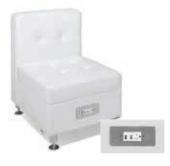

#### FURNITURE RENTAL ORDER FORM

| Гι | IJΚ | IV | <br>ш | м | С |
|----|-----|----|-------|---|---|
|    |     |    |       |   |   |
|    |     |    |       |   |   |

| ltem # | Description                            | Discount | Standard | Qty. | Total |
|--------|----------------------------------------|----------|----------|------|-------|
| F10    | Malaga Side Chair                      | \$ 73.25 | \$102.50 |      | \$    |
| F20    | Bradford Padded Side Chair             | \$100.00 | \$140.00 |      | \$    |
| F30    | Bradford Padded Arm Chair              | \$110.25 | \$154.25 |      | \$    |
| F40    | Bradford Padded Counter Stool          | \$127.25 | \$178.25 |      | \$    |
| F60    | Vaspoli Cocktail Table 30"H            | \$125.50 | \$175.75 |      | \$    |
| F70    | Vaspoli Cocktail Table 42"H            | \$148.25 | \$207.50 |      | \$    |
| F3104  | Black Spandex Drape 42" Cocktail Table | \$ 42.50 | \$ 59.50 |      | \$    |