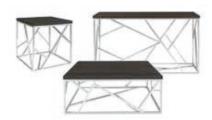

#### FURNITURE RENTAL ORDER FORM

| Гι | IJΚ | IV | <br>ш | м | С |
|----|-----|----|-------|---|---|
|    |     |    |       |   |   |
|    |     |    |       |   |   |

| ltem # | Description                            | Discount | Standard | Qty. | Total |
|--------|----------------------------------------|----------|----------|------|-------|
| F10    | Malaga Side Chair                      | \$ 73.25 | \$102.50 |      | \$    |
| F20    | Bradford Padded Side Chair             | \$100.00 | \$140.00 |      | \$    |
| F30    | Bradford Padded Arm Chair              | \$110.25 | \$154.25 |      | \$    |
| F40    | Bradford Padded Counter Stool          | \$127.25 | \$178.25 |      | \$    |
| F60    | Vaspoli Cocktail Table 30"H            | \$125.50 | \$175.75 |      | \$    |
| F70    | Vaspoli Cocktail Table 42"H            | \$148.25 | \$207.50 |      | \$    |
| F3104  | Black Spandex Drape 42" Cocktail Table | \$ 42.50 | \$ 59.50 |      | \$    |