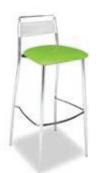

#### FURNITURE RENTAL ORDER FORM

| Гι | IJΚ | IV | <br>ш | м | С |
|----|-----|----|-------|---|---|
|    |     |    |       |   |   |
|    |     |    |       |   |   |

| ltem # | Description                            | Discount | Standard | Qty. | Total |
|--------|----------------------------------------|----------|----------|------|-------|
| F10    | Malaga Side Chair                      | \$ 73.25 | \$102.50 |      | \$    |
| F20    | Bradford Padded Side Chair             | \$100.00 | \$140.00 |      | \$    |
| F30    | Bradford Padded Arm Chair              | \$110.25 | \$154.25 |      | \$    |
| F40    | Bradford Padded Counter Stool          | \$127.25 | \$178.25 |      | \$    |
| F60    | Vaspoli Cocktail Table 30"H            | \$125.50 | \$175.75 |      | \$    |
| F70    | Vaspoli Cocktail Table 42"H            | \$148.25 | \$207.50 |      | \$    |
| F3104  | Black Spandex Drape 42" Cocktail Table | \$ 42.50 | \$ 59.50 |      | \$    |