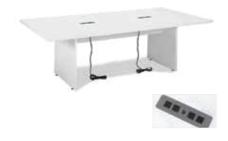

#### FURNITURE RENTAL ORDER FORM

| Гι | IJΚ | IV | <br>ш | м | С |
|----|-----|----|-------|---|---|
|    |     |    |       |   |   |
|    |     |    |       |   |   |

| ltem # | Description                            | Discount | Standard | Qty. | Total |
|--------|----------------------------------------|----------|----------|------|-------|
| F10    | Malaga Side Chair                      | \$ 73.25 | \$102.50 |      | \$    |
| F20    | Bradford Padded Side Chair             | \$100.00 | \$140.00 |      | \$    |
| F30    | Bradford Padded Arm Chair              | \$110.25 | \$154.25 |      | \$    |
| F40    | Bradford Padded Counter Stool          | \$127.25 | \$178.25 |      | \$    |
| F60    | Vaspoli Cocktail Table 30"H            | \$125.50 | \$175.75 |      | \$    |
| F70    | Vaspoli Cocktail Table 42"H            | \$148.25 | \$207.50 |      | \$    |
| F3104  | Black Spandex Drape 42" Cocktail Table | \$ 42.50 | \$ 59.50 |      | \$    |