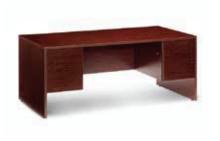

#### FURNITURE RENTAL ORDER FORM

| Гι | IJΚ | IV | <br>ш | м | С |
|----|-----|----|-------|---|---|
|    |     |    |       |   |   |
|    |     |    |       |   |   |

| ltem # | Description                            | Discount | Standard | Qty. | Total |
|--------|----------------------------------------|----------|----------|------|-------|
| F10    | Malaga Side Chair                      | \$ 73.25 | \$102.50 |      | \$    |
| F20    | Bradford Padded Side Chair             | \$100.00 | \$140.00 |      | \$    |
| F30    | Bradford Padded Arm Chair              | \$110.25 | \$154.25 |      | \$    |
| F40    | Bradford Padded Counter Stool          | \$127.25 | \$178.25 |      | \$    |
| F60    | Vaspoli Cocktail Table 30"H            | \$125.50 | \$175.75 |      | \$    |
| F70    | Vaspoli Cocktail Table 42"H            | \$148.25 | \$207.50 |      | \$    |
| F3104  | Black Spandex Drape 42" Cocktail Table | \$ 42.50 | \$ 59.50 |      | \$    |