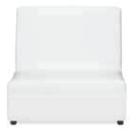

#### FURNITURE RENTAL ORDER FORM

| Гι | IJΚ | IV | <br>ш | м | С |
|----|-----|----|-------|---|---|
|    |     |    |       |   |   |
|    |     |    |       |   |   |

| ltem # | Description                            | Discount | Standard | Qty. | Total |
|--------|----------------------------------------|----------|----------|------|-------|
| F10    | Malaga Side Chair                      | \$ 73.25 | \$102.50 |      | \$    |
| F20    | Bradford Padded Side Chair             | \$100.00 | \$140.00 |      | \$    |
| F30    | Bradford Padded Arm Chair              | \$110.25 | \$154.25 |      | \$    |
| F40    | Bradford Padded Counter Stool          | \$127.25 | \$178.25 |      | \$    |
| F60    | Vaspoli Cocktail Table 30"H            | \$125.50 | \$175.75 |      | \$    |
| F70    | Vaspoli Cocktail Table 42"H            | \$148.25 | \$207.50 |      | \$    |
| F3104  | Black Spandex Drape 42" Cocktail Table | \$ 42.50 | \$ 59.50 |      | \$    |