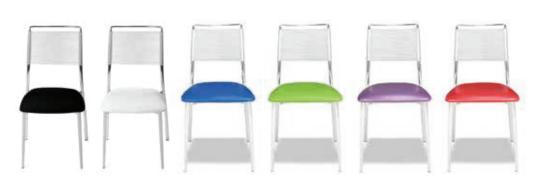

#### FURNITURE RENTAL ORDER FORM

| Гι | IJΚ | IV | <br>ш | м | С |
|----|-----|----|-------|---|---|
|    |     |    |       |   |   |
|    |     |    |       |   |   |

| ltem # | Description                            | Discount | Standard | Qty. | Total |
|--------|----------------------------------------|----------|----------|------|-------|
| F10    | Malaga Side Chair                      | \$ 73.25 | \$102.50 |      | \$    |
| F20    | Bradford Padded Side Chair             | \$100.00 | \$140.00 |      | \$    |
| F30    | Bradford Padded Arm Chair              | \$110.25 | \$154.25 |      | \$    |
| F40    | Bradford Padded Counter Stool          | \$127.25 | \$178.25 |      | \$    |
| F60    | Vaspoli Cocktail Table 30"H            | \$125.50 | \$175.75 |      | \$    |
| F70    | Vaspoli Cocktail Table 42"H            | \$148.25 | \$207.50 |      | \$    |
| F3104  | Black Spandex Drape 42" Cocktail Table | \$ 42.50 | \$ 59.50 |      | \$    |