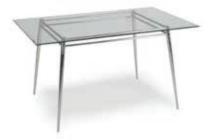

#### FURNITURE RENTAL ORDER FORM

| Гι | IJΚ | IV | <br>ш | м | С |
|----|-----|----|-------|---|---|
|    |     |    |       |   |   |
|    |     |    |       |   |   |

| ltem # | Description                            | Discount | Standard | Qty. | Total |
|--------|----------------------------------------|----------|----------|------|-------|
| F10    | Malaga Side Chair                      | \$ 73.25 | \$102.50 |      | \$    |
| F20    | Bradford Padded Side Chair             | \$100.00 | \$140.00 |      | \$    |
| F30    | Bradford Padded Arm Chair              | \$110.25 | \$154.25 |      | \$    |
| F40    | Bradford Padded Counter Stool          | \$127.25 | \$178.25 |      | \$    |
| F60    | Vaspoli Cocktail Table 30"H            | \$125.50 | \$175.75 |      | \$    |
| F70    | Vaspoli Cocktail Table 42"H            | \$148.25 | \$207.50 |      | \$    |
| F3104  | Black Spandex Drape 42" Cocktail Table | \$ 42.50 | \$ 59.50 |      | \$    |