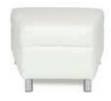

#### FURNITURE RENTAL ORDER FORM

| Гι | IJΚ | IV | <br>ш | м | С |
|----|-----|----|-------|---|---|
|    |     |    |       |   |   |
|    |     |    |       |   |   |

| ltem # | Description                            | Discount | Standard | Qty. | Total |
|--------|----------------------------------------|----------|----------|------|-------|
| F10    | Malaga Side Chair                      | \$ 73.25 | \$102.50 |      | \$    |
| F20    | Bradford Padded Side Chair             | \$100.00 | \$140.00 |      | \$    |
| F30    | Bradford Padded Arm Chair              | \$110.25 | \$154.25 |      | \$    |
| F40    | Bradford Padded Counter Stool          | \$127.25 | \$178.25 |      | \$    |
| F60    | Vaspoli Cocktail Table 30"H            | \$125.50 | \$175.75 |      | \$    |
| F70    | Vaspoli Cocktail Table 42"H            | \$148.25 | \$207.50 |      | \$    |
| F3104  | Black Spandex Drape 42" Cocktail Table | \$ 42.50 | \$ 59.50 |      | \$    |