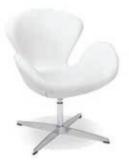

#### FURNITURE RENTAL ORDER FORM

| Гι | IJΚ | IV | <br>ш | м | С |
|----|-----|----|-------|---|---|
|    |     |    |       |   |   |
|    |     |    |       |   |   |

| ltem # | Description                            | Discount | Standard | Qty. | Total |
|--------|----------------------------------------|----------|----------|------|-------|
| F10    | Malaga Side Chair                      | \$ 73.25 | \$102.50 |      | \$    |
| F20    | Bradford Padded Side Chair             | \$100.00 | \$140.00 |      | \$    |
| F30    | Bradford Padded Arm Chair              | \$110.25 | \$154.25 |      | \$    |
| F40    | Bradford Padded Counter Stool          | \$127.25 | \$178.25 |      | \$    |
| F60    | Vaspoli Cocktail Table 30"H            | \$125.50 | \$175.75 |      | \$    |
| F70    | Vaspoli Cocktail Table 42"H            | \$148.25 | \$207.50 |      | \$    |
| F3104  | Black Spandex Drape 42" Cocktail Table | \$ 42.50 | \$ 59.50 |      | \$    |