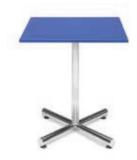

#### FURNITURE RENTAL ORDER FORM

| Гι | IJΚ | IV | <br>ш | м | С |
|----|-----|----|-------|---|---|
|    |     |    |       |   |   |
|    |     |    |       |   |   |

| ltem # | Description                            | Discount | Standard | Qty. | Total |
|--------|----------------------------------------|----------|----------|------|-------|
| F10    | Malaga Side Chair                      | \$ 73.25 | \$102.50 |      | \$    |
| F20    | Bradford Padded Side Chair             | \$100.00 | \$140.00 |      | \$    |
| F30    | Bradford Padded Arm Chair              | \$110.25 | \$154.25 |      | \$    |
| F40    | Bradford Padded Counter Stool          | \$127.25 | \$178.25 |      | \$    |
| F60    | Vaspoli Cocktail Table 30"H            | \$125.50 | \$175.75 |      | \$    |
| F70    | Vaspoli Cocktail Table 42"H            | \$148.25 | \$207.50 |      | \$    |
| F3104  | Black Spandex Drape 42" Cocktail Table | \$ 42.50 | \$ 59.50 |      | \$    |