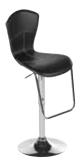

#### FURNITURE RENTAL ORDER FORM

| Гι | IJΚ | IV | <br>ш | м | С |
|----|-----|----|-------|---|---|
|    |     |    |       |   |   |
|    |     |    |       |   |   |

| ltem # | Description                            | Discount | Standard | Qty. | Total |
|--------|----------------------------------------|----------|----------|------|-------|
| F10    | Malaga Side Chair                      | \$ 73.25 | \$102.50 |      | \$    |
| F20    | Bradford Padded Side Chair             | \$100.00 | \$140.00 |      | \$    |
| F30    | Bradford Padded Arm Chair              | \$110.25 | \$154.25 |      | \$    |
| F40    | Bradford Padded Counter Stool          | \$127.25 | \$178.25 |      | \$    |
| F60    | Vaspoli Cocktail Table 30"H            | \$125.50 | \$175.75 |      | \$    |
| F70    | Vaspoli Cocktail Table 42"H            | \$148.25 | \$207.50 |      | \$    |
| F3104  | Black Spandex Drape 42" Cocktail Table | \$ 42.50 | \$ 59.50 |      | \$    |