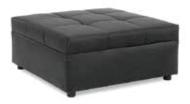

#### FURNITURE RENTAL ORDER FORM

| Гι | IJΚ | IV | <br>ш | м | С |
|----|-----|----|-------|---|---|
|    |     |    |       |   |   |
|    |     |    |       |   |   |

| ltem # | Description                            | Discount | Standard | Qty. | Total |
|--------|----------------------------------------|----------|----------|------|-------|
| F10    | Malaga Side Chair                      | \$ 73.25 | \$102.50 |      | \$    |
| F20    | Bradford Padded Side Chair             | \$100.00 | \$140.00 |      | \$    |
| F30    | Bradford Padded Arm Chair              | \$110.25 | \$154.25 |      | \$    |
| F40    | Bradford Padded Counter Stool          | \$127.25 | \$178.25 |      | \$    |
| F60    | Vaspoli Cocktail Table 30"H            | \$125.50 | \$175.75 |      | \$    |
| F70    | Vaspoli Cocktail Table 42"H            | \$148.25 | \$207.50 |      | \$    |
| F3104  | Black Spandex Drape 42" Cocktail Table | \$ 42.50 | \$ 59.50 |      | \$    |