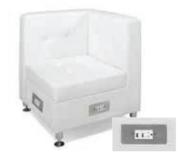

#### FURNITURE RENTAL ORDER FORM

| Гι | IJΚ | IV | <br>ш | м | С |
|----|-----|----|-------|---|---|
|    |     |    |       |   |   |
|    |     |    |       |   |   |

| ltem # | Description                            | Discount | Standard | Qty. | Total |
|--------|----------------------------------------|----------|----------|------|-------|
| F10    | Malaga Side Chair                      | \$ 73.25 | \$102.50 |      | \$    |
| F20    | Bradford Padded Side Chair             | \$100.00 | \$140.00 |      | \$    |
| F30    | Bradford Padded Arm Chair              | \$110.25 | \$154.25 |      | \$    |
| F40    | Bradford Padded Counter Stool          | \$127.25 | \$178.25 |      | \$    |
| F60    | Vaspoli Cocktail Table 30"H            | \$125.50 | \$175.75 |      | \$    |
| F70    | Vaspoli Cocktail Table 42"H            | \$148.25 | \$207.50 |      | \$    |
| F3104  | Black Spandex Drape 42" Cocktail Table | \$ 42.50 | \$ 59.50 |      | \$    |