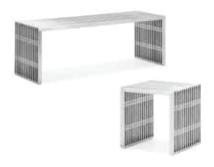

1 table per power source.
22001-0001



#### Aspen Cocktail Table -Charged

White / Brushed Steel 48"W x 24"D x 18"H \*Maximum of 1 table per power sourc 22002-0002



#### White Conference Table -Charged

White 96"W x 43"D x 30"H
\*Maximum of 1 table per power source. 22200-0001







**Patrice Table Chair - Charged** 

Bright White Leather
28"W x 31"D x 31"H
\*Maximum of 6 daisy linked together per power source.
18284-0861



#### **Lincoln Bench - Charged**

Bright White Leather
59"W x 39"D x 17"H
\*Maximum of 3 daisy linked together per power source.
22052-0001

### **OCCASIONAL TABLES**



#### **Tribeca Tables**

End Table Wood/Black | 12107-0008 24"W x 28"D x 22"H

Console Table Wood/Black | 12230-0005 48"W x 18"D x 30"H

Cocktail Table Wood/Black | 12055-0008 48"W x 28"D x 19"H



#### **Novel Tables**

End Table Satin Steel | 18024-0010 15"Square x 16"H

Cocktail Table Satin Steel | 18024-0011 46"W x 15"D x 16"H



#### **Aria Tables Red**

End Table Red/Brushed Steel 24"W x 20"D x 22"H Cocktail Table Red/Brushed Steel 44"W x 20"D x 18"H 99-12304-05 (End) 99-12050-05 (Cocktail)



#### **Aria Tables Green**

End Table Green/Brushed Steel 24"W x 20"D x 22"H Cocktail Table Green/Brushed Steel 44"W x 20"D x 18" H99-12304-03 (End) 99-12050-03 (Cocktail)



#### **Aria Tables Blue**

End Table Blue/Brushed Steel 24"W x 20"D x 22"H Cocktail Table Blue/Brushed Steel 44"W x 20"D x 18"H 99-12304-06 (End) 99-12050-06 (Cocktail)



#### OCCASIONAL TABLES



#### **Aria Tables Purple**

End Table Purple/Brushed Steel | 99-12304-04 24"W x 20"D x 22"H Cocktail Table Purple/Bru