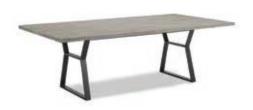

#### FURNITURE RENTAL ORDER FORM

| Гι | IJΚ | IV | <br>ш | м | С |
|----|-----|----|-------|---|---|
|    |     |    |       |   |   |
|    |     |    |       |   |   |

| ltem # | Description                            | Discount | Standard | Qty. | Total |
|--------|----------------------------------------|----------|----------|------|-------|
| F10    | Malaga Side Chair                      | \$ 73.25 | \$102.50 |      | \$    |
| F20    | Bradford Padded Side Chair             | \$100.00 | \$140.00 |      | \$    |
| F30    | Bradford Padded Arm Chair              | \$110.25 | \$154.25 |      | \$    |
| F40    | Bradford Padded Counter Stool          | \$127.25 | \$178.25 |      | \$    |
| F60    | Vaspoli Cocktail Table 30"H            | \$125.50 | \$175.75 |      | \$    |
| F70    | Vaspoli Cocktail Table 42"H            | \$148.25 | \$207.50 |      | \$    |
| F3104  | Black Spandex Drape 42" Cocktail Table | \$ 42.50 | \$ 59.50 |      | \$    |