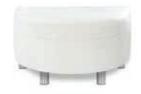

#### FURNITURE RENTAL ORDER FORM

| Гι | IJΚ | IV | <br>ш | м | С |
|----|-----|----|-------|---|---|
|    |     |    |       |   |   |
|    |     |    |       |   |   |

| ltem # | Description                            | Discount | Standard | Qty. | Total |
|--------|----------------------------------------|----------|----------|------|-------|
| F10    | Malaga Side Chair                      | \$ 73.25 | \$102.50 |      | \$    |
| F20    | Bradford Padded Side Chair             | \$100.00 | \$140.00 |      | \$    |
| F30    | Bradford Padded Arm Chair              | \$110.25 | \$154.25 |      | \$    |
| F40    | Bradford Padded Counter Stool          | \$127.25 | \$178.25 |      | \$    |
| F60    | Vaspoli Cocktail Table 30"H            | \$125.50 | \$175.75 |      | \$    |
| F70    | Vaspoli Cocktail Table 42"H            | \$148.25 | \$207.50 |      | \$    |
| F3104  | Black Spandex Drape 42" Cocktail Table | \$ 42.50 | \$ 59.50 |      | \$    |