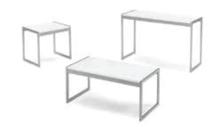

#### FURNITURE RENTAL ORDER FORM

| Гι | IJΚ | IV | <br>ш | м | С |
|----|-----|----|-------|---|---|
|    |     |    |       |   |   |
|    |     |    |       |   |   |

| ltem # | Description                            | Discount | Standard | Qty. | Total |
|--------|----------------------------------------|----------|----------|------|-------|
| F10    | Malaga Side Chair                      | \$ 73.25 | \$102.50 |      | \$    |
| F20    | Bradford Padded Side Chair             | \$100.00 | \$140.00 |      | \$    |
| F30    | Bradford Padded Arm Chair              | \$110.25 | \$154.25 |      | \$    |
| F40    | Bradford Padded Counter Stool          | \$127.25 | \$178.25 |      | \$    |
| F60    | Vaspoli Cocktail Table 30"H            | \$125.50 | \$175.75 |      | \$    |
| F70    | Vaspoli Cocktail Table 42"H            | \$148.25 | \$207.50 |      | \$    |
| F3104  | Black Spandex Drape 42" Cocktail Table | \$ 42.50 | \$ 59.50 |      | \$    |