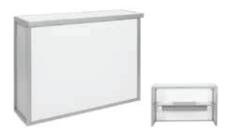

#### FURNITURE RENTAL ORDER FORM

| Гι | IJΚ | IV | <br>ш | м | С |
|----|-----|----|-------|---|---|
|    |     |    |       |   |   |
|    |     |    |       |   |   |

| ltem # | Description                            | Discount | Standard | Qty. | Total |
|--------|----------------------------------------|----------|----------|------|-------|
| F10    | Malaga Side Chair                      | \$ 73.25 | \$102.50 |      | \$    |
| F20    | Bradford Padded Side Chair             | \$100.00 | \$140.00 |      | \$    |
| F30    | Bradford Padded Arm Chair              | \$110.25 | \$154.25 |      | \$    |
| F40    | Bradford Padded Counter Stool          | \$127.25 | \$178.25 |      | \$    |
| F60    | Vaspoli Cocktail Table 30"H            | \$125.50 | \$175.75 |      | \$    |
| F70    | Vaspoli Cocktail Table 42"H            | \$148.25 | \$207.50 |      | \$    |
| F3104  | Black Spandex Drape 42" Cocktail Table | \$ 42.50 | \$ 59.50 |      | \$    |