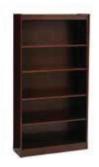

#### FURNITURE RENTAL ORDER FORM

| Гι | IJΚ | IV | <br>ш | м | С |
|----|-----|----|-------|---|---|
|    |     |    |       |   |   |
|    |     |    |       |   |   |

| ltem # | Description                            | Discount | Standard | Qty. | Total |
|--------|----------------------------------------|----------|----------|------|-------|
| F10    | Malaga Side Chair                      | \$ 73.25 | \$102.50 |      | \$    |
| F20    | Bradford Padded Side Chair             | \$100.00 | \$140.00 |      | \$    |
| F30    | Bradford Padded Arm Chair              | \$110.25 | \$154.25 |      | \$    |
| F40    | Bradford Padded Counter Stool          | \$127.25 | \$178.25 |      | \$    |
| F60    | Vaspoli Cocktail Table 30"H            | \$125.50 | \$175.75 |      | \$    |
| F70    | Vaspoli Cocktail Table 42"H            | \$148.25 | \$207.50 |      | \$    |
| F3104  | Black Spandex Drape 42" Cocktail Table | \$ 42.50 | \$ 59.50 |      | \$    |