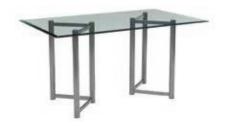

#### FURNITURE RENTAL ORDER FORM

| Гι | IJΚ | IV | <br>ш | м | С |
|----|-----|----|-------|---|---|
|    |     |    |       |   |   |
|    |     |    |       |   |   |

| ltem # | Description                            | Discount | Standard | Qty. | Total |
|--------|----------------------------------------|----------|----------|------|-------|
| F10    | Malaga Side Chair                      | \$ 73.25 | \$102.50 |      | \$    |
| F20    | Bradford Padded Side Chair             | \$100.00 | \$140.00 |      | \$    |
| F30    | Bradford Padded Arm Chair              | \$110.25 | \$154.25 |      | \$    |
| F40    | Bradford Padded Counter Stool          | \$127.25 | \$178.25 |      | \$    |
| F60    | Vaspoli Cocktail Table 30"H            | \$125.50 | \$175.75 |      | \$    |
| F70    | Vaspoli Cocktail Table 42"H            | \$148.25 | \$207.50 |      | \$    |
| F3104  | Black Spandex Drape 42" Cocktail Table | \$ 42.50 | \$ 59.50 |      | \$    |