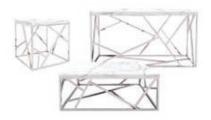

#### FURNITURE RENTAL ORDER FORM

| Гι | IJΚ | IV | <br>ш | м | С |
|----|-----|----|-------|---|---|
|    |     |    |       |   |   |
|    |     |    |       |   |   |

| ltem # | Description                            | Discount | Standard | Qty. | Total |
|--------|----------------------------------------|----------|----------|------|-------|
| F10    | Malaga Side Chair                      | \$ 73.25 | \$102.50 |      | \$    |
| F20    | Bradford Padded Side Chair             | \$100.00 | \$140.00 |      | \$    |
| F30    | Bradford Padded Arm Chair              | \$110.25 | \$154.25 |      | \$    |
| F40    | Bradford Padded Counter Stool          | \$127.25 | \$178.25 |      | \$    |
| F60    | Vaspoli Cocktail Table 30"H            | \$125.50 | \$175.75 |      | \$    |
| F70    | Vaspoli Cocktail Table 42"H            | \$148.25 | \$207.50 |      | \$    |
| F3104  | Black Spandex Drape 42" Cocktail Table | \$ 42.50 | \$ 59.50 |      | \$    |