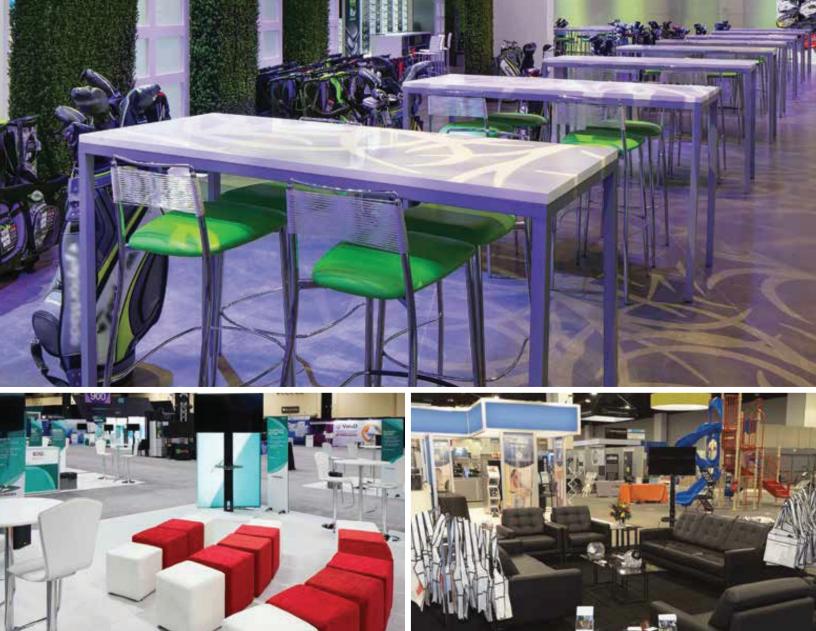

#### FURNITURE RENTAL ORDER FORM

| Гι | IJΚ | IV | <br>ш | м | С |
|----|-----|----|-------|---|---|
|    |     |    |       |   |   |
|    |     |    |       |   |   |

| ltem # | Description                            | Discount | Standard | Qty. | Total |
|--------|----------------------------------------|----------|----------|------|-------|
| F10    | Malaga Side Chair                      | \$ 73.25 | \$102.50 |      | \$    |
| F20    | Bradford Padded Side Chair             | \$100.00 | \$140.00 |      | \$    |
| F30    | Bradford Padded Arm Chair              | \$110.25 | \$154.25 |      | \$    |
| F40    | Bradford Padded Counter Stool          | \$127.25 | \$178.25 |      | \$    |
| F60    | Vaspoli Cocktail Table 30"H            | \$125.50 | \$175.75 |      | \$    |
| F70    | Vaspoli Cocktail Table 42"H            | \$148.25 | \$207.50 |      | \$    |
| F3104  | Black Spandex Drape 42" Cocktail Table | \$ 42.50 | \$ 59.50 |      | \$    |