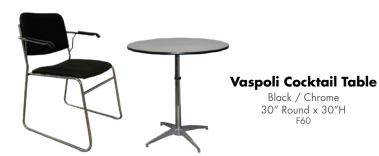

#### FURNITURE RENTAL ORDER FORM

| Гι | IJΚ | IV | <br>ш | м | С |
|----|-----|----|-------|---|---|
|    |     |    |       |   |   |
|    |     |    |       |   |   |

| ltem # | Description                            | Discount | Standard | Qty. | Total |
|--------|----------------------------------------|----------|----------|------|-------|
| F10    | Malaga Side Chair                      | \$ 73.25 | \$102.50 |      | \$    |
| F20    | Bradford Padded Side Chair             | \$100.00 | \$140.00 |      | \$    |
| F30    | Bradford Padded Arm Chair              | \$110.25 | \$154.25 |      | \$    |
| F40    | Bradford Padded Counter Stool          | \$127.25 | \$178.25 |      | \$    |
| F60    | Vaspoli Cocktail Table 30"H            | \$125.50 | \$175.75 |      | \$    |
| F70    | Vaspoli Cocktail Table 42"H            | \$148.25 | \$207.50 |      | \$    |
| F3104  | Black Spandex Drape 42" Cocktail Table | \$ 42.50 | \$ 59.50 |      | \$    |