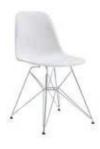

#### FURNITURE RENTAL ORDER FORM

| Гι | IJΚ | IV | <br>ш | м | С |
|----|-----|----|-------|---|---|
|    |     |    |       |   |   |
|    |     |    |       |   |   |

| ltem # | Description                            | Discount | Standard | Qty. | Total |
|--------|----------------------------------------|----------|----------|------|-------|
| F10    | Malaga Side Chair                      | \$ 73.25 | \$102.50 |      | \$    |
| F20    | Bradford Padded Side Chair             | \$100.00 | \$140.00 |      | \$    |
| F30    | Bradford Padded Arm Chair              | \$110.25 | \$154.25 |      | \$    |
| F40    | Bradford Padded Counter Stool          | \$127.25 | \$178.25 |      | \$    |
| F60    | Vaspoli Cocktail Table 30"H            | \$125.50 | \$175.75 |      | \$    |
| F70    | Vaspoli Cocktail Table 42"H            | \$148.25 | \$207.50 |      | \$    |
| F3104  | Black Spandex Drape 42" Cocktail Table | \$ 42.50 | \$ 59.50 |      | \$    |