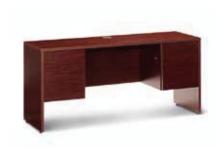

#### FURNITURE RENTAL ORDER FORM

| Гι | IJΚ | IV | <br>ш | м | С |
|----|-----|----|-------|---|---|
|    |     |    |       |   |   |
|    |     |    |       |   |   |

| ltem # | Description                            | Discount | Standard | Qty. | Total |
|--------|----------------------------------------|----------|----------|------|-------|
| F10    | Malaga Side Chair                      | \$ 73.25 | \$102.50 |      | \$    |
| F20    | Bradford Padded Side Chair             | \$100.00 | \$140.00 |      | \$    |
| F30    | Bradford Padded Arm Chair              | \$110.25 | \$154.25 |      | \$    |
| F40    | Bradford Padded Counter Stool          | \$127.25 | \$178.25 |      | \$    |
| F60    | Vaspoli Cocktail Table 30"H            | \$125.50 | \$175.75 |      | \$    |
| F70    | Vaspoli Cocktail Table 42"H            | \$148.25 | \$207.50 |      | \$    |
| F3104  | Black Spandex Drape 42" Cocktail Table | \$ 42.50 | \$ 59.50 |      | \$    |