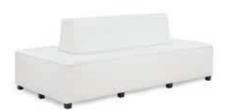

#### FURNITURE RENTAL ORDER FORM

| Гι | IJΚ | IV | <br>ш | м | С |
|----|-----|----|-------|---|---|
|    |     |    |       |   |   |
|    |     |    |       |   |   |

| ltem # | Description                            | Discount | Standard | Qty. | Total |
|--------|----------------------------------------|----------|----------|------|-------|
| F10    | Malaga Side Chair                      | \$ 73.25 | \$102.50 |      | \$    |
| F20    | Bradford Padded Side Chair             | \$100.00 | \$140.00 |      | \$    |
| F30    | Bradford Padded Arm Chair              | \$110.25 | \$154.25 |      | \$    |
| F40    | Bradford Padded Counter Stool          | \$127.25 | \$178.25 |      | \$    |
| F60    | Vaspoli Cocktail Table 30"H            | \$125.50 | \$175.75 |      | \$    |
| F70    | Vaspoli Cocktail Table 42"H            | \$148.25 | \$207.50 |      | \$    |
| F3104  | Black Spandex Drape 42" Cocktail Table | \$ 42.50 | \$ 59.50 |      | \$    |