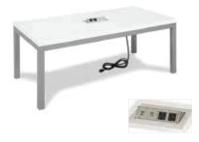

#### FURNITURE RENTAL ORDER FORM

| Гι | IJΚ | IV | <br>ш | м | С |
|----|-----|----|-------|---|---|
|    |     |    |       |   |   |
|    |     |    |       |   |   |

| ltem # | Description                            | Discount | Standard | Qty. | Total |
|--------|----------------------------------------|----------|----------|------|-------|
| F10    | Malaga Side Chair                      | \$ 73.25 | \$102.50 |      | \$    |
| F20    | Bradford Padded Side Chair             | \$100.00 | \$140.00 |      | \$    |
| F30    | Bradford Padded Arm Chair              | \$110.25 | \$154.25 |      | \$    |
| F40    | Bradford Padded Counter Stool          | \$127.25 | \$178.25 |      | \$    |
| F60    | Vaspoli Cocktail Table 30"H            | \$125.50 | \$175.75 |      | \$    |
| F70    | Vaspoli Cocktail Table 42"H            | \$148.25 | \$207.50 |      | \$    |
| F3104  | Black Spandex Drape 42" Cocktail Table | \$ 42.50 | \$ 59.50 |      | \$    |