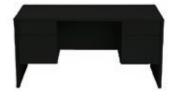

#### FURNITURE RENTAL ORDER FORM

| Гι | IJΚ | IV | <br>ш | м | С |
|----|-----|----|-------|---|---|
|    |     |    |       |   |   |
|    |     |    |       |   |   |

| ltem # | Description                            | Discount | Standard | Qty. | Total |
|--------|----------------------------------------|----------|----------|------|-------|
| F10    | Malaga Side Chair                      | \$ 73.25 | \$102.50 |      | \$    |
| F20    | Bradford Padded Side Chair             | \$100.00 | \$140.00 |      | \$    |
| F30    | Bradford Padded Arm Chair              | \$110.25 | \$154.25 |      | \$    |
| F40    | Bradford Padded Counter Stool          | \$127.25 | \$178.25 |      | \$    |
| F60    | Vaspoli Cocktail Table 30"H            | \$125.50 | \$175.75 |      | \$    |
| F70    | Vaspoli Cocktail Table 42"H            | \$148.25 | \$207.50 |      | \$    |
| F3104  | Black Spandex Drape 42" Cocktail Table | \$ 42.50 | \$ 59.50 |      | \$    |