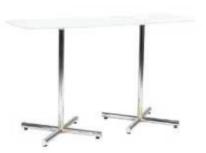

#### FURNITURE RENTAL ORDER FORM

| Гι | IJΚ | IV | <br>ш | м | С |
|----|-----|----|-------|---|---|
|    |     |    |       |   |   |
|    |     |    |       |   |   |

| ltem # | Description                            | Discount | Standard | Qty. | Total |
|--------|----------------------------------------|----------|----------|------|-------|
| F10    | Malaga Side Chair                      | \$ 73.25 | \$102.50 |      | \$    |
| F20    | Bradford Padded Side Chair             | \$100.00 | \$140.00 |      | \$    |
| F30    | Bradford Padded Arm Chair              | \$110.25 | \$154.25 |      | \$    |
| F40    | Bradford Padded Counter Stool          | \$127.25 | \$178.25 |      | \$    |
| F60    | Vaspoli Cocktail Table 30"H            | \$125.50 | \$175.75 |      | \$    |
| F70    | Vaspoli Cocktail Table 42"H            | \$148.25 | \$207.50 |      | \$    |
| F3104  | Black Spandex Drape 42" Cocktail Table | \$ 42.50 | \$ 59.50 |      | \$    |