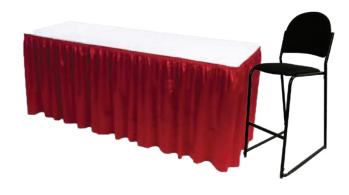

#### **BOOTH PACKAGE:**

Each 10' x 10' booth will be provided with:

8' - GRAY/WHITE backwall drape

3' - GRAY sidewall drapes

1 - 6' x 30" **BURGUNDY** skirted table

1 - 10' X 10' **GRAY** carpet

2 - Side chairs

#### FURNITURE RENTAL ORDER FORM

| Гι | IJΚ | IV | <br>ш | м | С |
|----|-----|----|-------|---|---|
|    |     |    |       |   |   |
|    |     |    |       |   |   |

| ltem # | Description                            | Discount | Standard | Qty. | Total |
|--------|----------------------------------------|----------|----------|------|-------|
| F10    | Malaga Side Chair                      | \$ 73.25 | \$102.50 |      | \$    |
| F20    | Bradford Padded Side Chair             | \$100.00 | \$140.00 |      | \$    |
| F30    | Bradford Padded Arm Chair              | \$110.25 | \$154.25 |      | \$    |
| F40    | Bradford Padded Counter Stool          | \$127.25 | \$178.25 |      | \$    |
| F60    | Vaspoli Cocktail Table 30"H            | \$125.50 | \$175.75 |      | \$    |
| F70    | Vaspoli Cocktail Table 42"H            | \$148.25 | \$207.50 |      | \$    |
| F3104  | Black Spandex Drape 42" Cocktail Table | \$ 42.50 | \$ 59.50 |      | \$    |