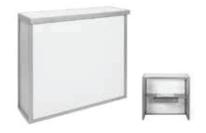

#### FURNITURE RENTAL ORDER FORM

| Гι | IJΚ | IV | <br>ш | м | С |
|----|-----|----|-------|---|---|
|    |     |    |       |   |   |
|    |     |    |       |   |   |

| ltem # | Description                            | Discount | Standard | Qty. | Total |
|--------|----------------------------------------|----------|----------|------|-------|
| F10    | Malaga Side Chair                      | \$ 73.25 | \$102.50 |      | \$    |
| F20    | Bradford Padded Side Chair             | \$100.00 | \$140.00 |      | \$    |
| F30    | Bradford Padded Arm Chair              | \$110.25 | \$154.25 |      | \$    |
| F40    | Bradford Padded Counter Stool          | \$127.25 | \$178.25 |      | \$    |
| F60    | Vaspoli Cocktail Table 30"H            | \$125.50 | \$175.75 |      | \$    |
| F70    | Vaspoli Cocktail Table 42"H            | \$148.25 | \$207.50 |      | \$    |
| F3104  | Black Spandex Drape 42" Cocktail Table | \$ 42.50 | \$ 59.50 |      | \$    |