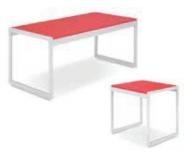

#### FURNITURE RENTAL ORDER FORM

| Гι | IJΚ | IV | <br>ш | м | С |
|----|-----|----|-------|---|---|
|    |     |    |       |   |   |
|    |     |    |       |   |   |

| ltem # | Description                            | Discount | Standard | Qty. | Total |
|--------|----------------------------------------|----------|----------|------|-------|
| F10    | Malaga Side Chair                      | \$ 73.25 | \$102.50 |      | \$    |
| F20    | Bradford Padded Side Chair             | \$100.00 | \$140.00 |      | \$    |
| F30    | Bradford Padded Arm Chair              | \$110.25 | \$154.25 |      | \$    |
| F40    | Bradford Padded Counter Stool          | \$127.25 | \$178.25 |      | \$    |
| F60    | Vaspoli Cocktail Table 30"H            | \$125.50 | \$175.75 |      | \$    |
| F70    | Vaspoli Cocktail Table 42"H            | \$148.25 | \$207.50 |      | \$    |
| F3104  | Black Spandex Drape 42" Cocktail Table | \$ 42.50 | \$ 59.50 |      | \$    |