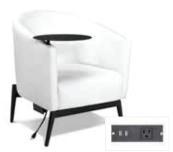

harged

White Leather
96"W x 48"D x 25"H
\*White slip cover available for black charging unit.
\*Maximum of 1 bed per power source.
22100-0001



#### **Boca Corner - Charged**

Bright White Leather 27"Square x 30"H \*Maximum of 4 daisy linked together per power source. 22051-0001



#### **Boca Chair - Charged**

Bright White Leather
22"W x 27"D x 30"H
\*Maximum of 4 daisy linked together per power source
22050-0001



#### **Aspen Bar Table - Charged**

White / Brushed Steel
72"W x 26"D x 42"H
\*Maximum of 1 table per power source.
22001-0001



#### Aspen Cocktail Table -Charged

White / Brushed Steel 48"W x 24"D x 18"H \*Maximum of 1 table per power sourc 22002-0002



#### White Conference Table -Charged

White 96"W x 43"D x 30"H
\*Maximum of 1 table per power source. 22200-0001







**Patrice Table Chair - Charged** 

Bright White Leather
28"W x 31"D x 31"H
\*Maximum of 6 daisy linked together per power source.
18284-0861



#### **Lincoln Bench - Charged**

Bright White Leather
59"W x 39"D x 17"H
\*Maximum of 3 daisy linked together per power source.
22052-0001

### **OCCASIONAL TABLES**



#### **Tribeca Tables**

End Table Wood/Black | 12107-0008 24"W x 28"D x 22"H

Console Table Wood/Black | 12230-0005 48"W x 18"D x 30"H

Cocktail Table Wood/Black | 12055-0008 48"W x 28"D x 19"H



#### **Novel Tables**

End Table Satin Steel | 18024-0010 15"Square x 16"H

Cocktail Table Satin Steel | 18024-0011 46"W x 15"D x 16"H



#### **Aria Tables Red**

End Table Red/Brushed Steel 24"W x 20"D x 22"H Cocktail Table Red/Brushed Steel 44"W x 20"D x 18"H 99-12304-05 (End) 99-1