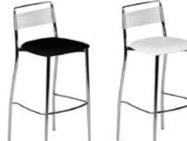

#### FURNITURE RENTAL ORDER FORM

| Гι | IJΚ | IV | <br>ш | м | С |
|----|-----|----|-------|---|---|
|    |     |    |       |   |   |
|    |     |    |       |   |   |

| ltem # | Description                            | Discount | Standard | Qty. | Total |
|--------|----------------------------------------|----------|----------|------|-------|
| F10    | Malaga Side Chair                      | \$ 73.25 | \$102.50 |      | \$    |
| F20    | Bradford Padded Side Chair             | \$100.00 | \$140.00 |      | \$    |
| F30    | Bradford Padded Arm Chair              | \$110.25 | \$154.25 |      | \$    |
| F40    | Bradford Padded Counter Stool          | \$127.25 | \$178.25 |      | \$    |
| F60    | Vaspoli Cocktail Table 30"H            | \$125.50 | \$175.75 |      | \$    |
| F70    | Vaspoli Cocktail Table 42"H            | \$148.25 | \$207.50 |      | \$    |
| F3104  | Black Spandex Drape 42" Cocktail Table | \$ 42.50 | \$ 59.50 |      | \$    |