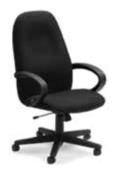

#### FURNITURE RENTAL ORDER FORM

| Гι | IJΚ | IV | <br>ш | м | С |
|----|-----|----|-------|---|---|
|    |     |    |       |   |   |
|    |     |    |       |   |   |

| ltem # | Description                            | Discount | Standard | Qty. | Total |
|--------|----------------------------------------|----------|----------|------|-------|
| F10    | Malaga Side Chair                      | \$ 73.25 | \$102.50 |      | \$    |
| F20    | Bradford Padded Side Chair             | \$100.00 | \$140.00 |      | \$    |
| F30    | Bradford Padded Arm Chair              | \$110.25 | \$154.25 |      | \$    |
| F40    | Bradford Padded Counter Stool          | \$127.25 | \$178.25 |      | \$    |
| F60    | Vaspoli Cocktail Table 30"H            | \$125.50 | \$175.75 |      | \$    |
| F70    | Vaspoli Cocktail Table 42"H            | \$148.25 | \$207.50 |      | \$    |
| F3104  | Black Spandex Drape 42" Cocktail Table | \$ 42.50 | \$ 59.50 |      | \$    |