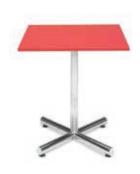

#### FURNITURE RENTAL ORDER FORM

| Гι | IJΚ | IV | <br>ш | м | С |
|----|-----|----|-------|---|---|
|    |     |    |       |   |   |
|    |     |    |       |   |   |

| ltem # | Description                            | Discount | Standard | Qty. | Total |
|--------|----------------------------------------|----------|----------|------|-------|
| F10    | Malaga Side Chair                      | \$ 73.25 | \$102.50 |      | \$    |
| F20    | Bradford Padded Side Chair             | \$100.00 | \$140.00 |      | \$    |
| F30    | Bradford Padded Arm Chair              | \$110.25 | \$154.25 |      | \$    |
| F40    | Bradford Padded Counter Stool          | \$127.25 | \$178.25 |      | \$    |
| F60    | Vaspoli Cocktail Table 30"H            | \$125.50 | \$175.75 |      | \$    |
| F70    | Vaspoli Cocktail Table 42"H            | \$148.25 | \$207.50 |      | \$    |
| F3104  | Black Spandex Drape 42" Cocktail Table | \$ 42.50 | \$ 59.50 |      | \$    |