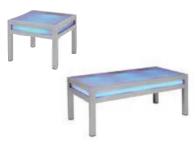

#### FURNITURE RENTAL ORDER FORM

| Гι | IJΚ | IV | <br>ш | м | С |
|----|-----|----|-------|---|---|
|    |     |    |       |   |   |
|    |     |    |       |   |   |

| ltem # | Description                            | Discount | Standard | Qty. | Total |
|--------|----------------------------------------|----------|----------|------|-------|
| F10    | Malaga Side Chair                      | \$ 73.25 | \$102.50 |      | \$    |
| F20    | Bradford Padded Side Chair             | \$100.00 | \$140.00 |      | \$    |
| F30    | Bradford Padded Arm Chair              | \$110.25 | \$154.25 |      | \$    |
| F40    | Bradford Padded Counter Stool          | \$127.25 | \$178.25 |      | \$    |
| F60    | Vaspoli Cocktail Table 30"H            | \$125.50 | \$175.75 |      | \$    |
| F70    | Vaspoli Cocktail Table 42"H            | \$148.25 | \$207.50 |      | \$    |
| F3104  | Black Spandex Drape 42" Cocktail Table | \$ 42.50 | \$ 59.50 |      | \$    |