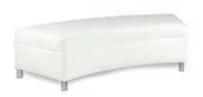

#### FURNITURE RENTAL ORDER FORM

| Гι | IJΚ | IV | <br>ш | м | С |
|----|-----|----|-------|---|---|
|    |     |    |       |   |   |
|    |     |    |       |   |   |

| ltem # | Description                            | Discount | Standard | Qty. | Total |
|--------|----------------------------------------|----------|----------|------|-------|
| F10    | Malaga Side Chair                      | \$ 73.25 | \$102.50 |      | \$    |
| F20    | Bradford Padded Side Chair             | \$100.00 | \$140.00 |      | \$    |
| F30    | Bradford Padded Arm Chair              | \$110.25 | \$154.25 |      | \$    |
| F40    | Bradford Padded Counter Stool          | \$127.25 | \$178.25 |      | \$    |
| F60    | Vaspoli Cocktail Table 30"H            | \$125.50 | \$175.75 |      | \$    |
| F70    | Vaspoli Cocktail Table 42"H            | \$148.25 | \$207.50 |      | \$    |
| F3104  | Black Spandex Drape 42" Cocktail Table | \$ 42.50 | \$ 59.50 |      | \$    |