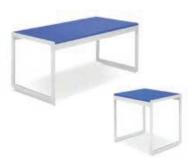

#### FURNITURE RENTAL ORDER FORM

| Гι | IJΚ | IV | <br>ш | м | С |
|----|-----|----|-------|---|---|
|    |     |    |       |   |   |
|    |     |    |       |   |   |

| ltem # | Description                            | Discount | Standard | Qty. | Total |
|--------|----------------------------------------|----------|----------|------|-------|
| F10    | Malaga Side Chair                      | \$ 73.25 | \$102.50 |      | \$    |
| F20    | Bradford Padded Side Chair             | \$100.00 | \$140.00 |      | \$    |
| F30    | Bradford Padded Arm Chair              | \$110.25 | \$154.25 |      | \$    |
| F40    | Bradford Padded Counter Stool          | \$127.25 | \$178.25 |      | \$    |
| F60    | Vaspoli Cocktail Table 30"H            | \$125.50 | \$175.75 |      | \$    |
| F70    | Vaspoli Cocktail Table 42"H            | \$148.25 | \$207.50 |      | \$    |
| F3104  | Black Spandex Drape 42" Cocktail Table | \$ 42.50 | \$ 59.50 |      | \$    |