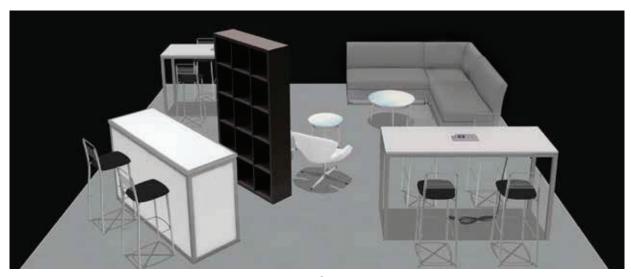

#### FURNITURE RENTAL ORDER FORM

| Гι | IJΚ | IV | <br>ш | м | С |
|----|-----|----|-------|---|---|
|    |     |    |       |   |   |
|    |     |    |       |   |   |

| ltem # | Description                            | Discount | Standard | Qty. | Total |
|--------|----------------------------------------|----------|----------|------|-------|
| F10    | Malaga Side Chair                      | \$ 73.25 | \$102.50 |      | \$    |
| F20    | Bradford Padded Side Chair             | \$100.00 | \$140.00 |      | \$    |
| F30    | Bradford Padded Arm Chair              | \$110.25 | \$154.25 |      | \$    |
| F40    | Bradford Padded Counter Stool          | \$127.25 | \$178.25 |      | \$    |
| F60    | Vaspoli Cocktail Table 30"H            | \$125.50 | \$175.75 |      | \$    |
| F70    | Vaspoli Cocktail Table 42"H            | \$148.25 | \$207.50 |      | \$    |
| F3104  | Black Spandex Drape 42" Cocktail Table | \$ 42.50 | \$ 59.50 |      | \$    |