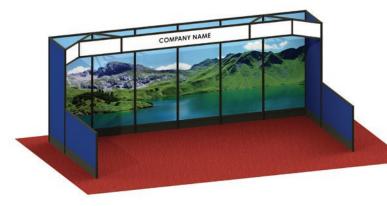

Show Venue: Galveston Convention Center** 

Deadline to Receive Discount Pricing: Monday, February 20, 2023

## TURNKEY MODULAR EXHIBIT RENTAL



#### 10' Pop Up Design Includes:

- (1) 100 sq. ft. Standard Carpet
- (1) Velcro Header 10' x 12"

#### **Addtional Options Available:**

Lighting, Back Wall Graphics, and Carpet Padding



# The Thompson 3 - Meter Hardwall \$3,430.75

#### Classic 3 Meter Hardwall Includes:

- (1) 100 sq. ft. Standard Carpet
- (1) Header Graphic

#### **Additional Options Available:**

Lighting, Back Wall Graphics, and Carpet Padding

# The Hoffman - 6 Meter Hardwall \$5,792.50

#### 6 Meter Hardwall Design Includes:

- (1) 200 sq. ft. Standard Carpet
- (1) Header Graphic

#### **Additional Options Available:**

Lighting, Back Wall Graphics, and Carpet Padding





# The Tirrell - 6 Meter Hardwall \$6,768.75

#### 6 Meter Hardwall Design Includes:

- (1) 200 sq. ft. Standard Carpet
- (2) Header Graphics

#### **Additional Options Available:**

Lighting, Back Wall Graphics, Shelving and Carpet Padding

**Show Venue: Galveston Convention Center** 

Deadline to Receive Discount Pricing: Monday, February 20, 2023



## TURNKEY MODULAR EXHIBIT RENTAL



# The Wilhelm - 3 Meter Display \$3,488.00

#### 3 Meter Fabric Design Includes:

- (1) 100 sq. ft. Standard Carpet
- (1) 3 Meter Printed Fabric Backwall
- (1) 1 Meter Cabinet

#### **Additional Options Available:**

Cabinet Graphics and Carpet Padding

# The Perrino - 3 Meter Hard Wall & Closet \$6,264.00

#### 3 Meter Hardwall with Closet Includes:

- (1) 100 sq. ft. Standard Carpet
- (1) 3 Printed P