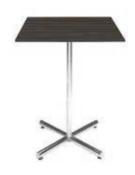

#### FURNITURE RENTAL ORDER FORM

| Гι | IJΚ | IV | <br>ш | м | С |
|----|-----|----|-------|---|---|
|    |     |    |       |   |   |
|    |     |    |       |   |   |

| ltem # | Description                            | Discount | Standard | Qty. | Total |
|--------|----------------------------------------|----------|----------|------|-------|
| F10    | Malaga Side Chair                      | \$ 73.25 | \$102.50 |      | \$    |
| F20    | Bradford Padded Side Chair             | \$100.00 | \$140.00 |      | \$    |
| F30    | Bradford Padded Arm Chair              | \$110.25 | \$154.25 |      | \$    |
| F40    | Bradford Padded Counter Stool          | \$127.25 | \$178.25 |      | \$    |
| F60    | Vaspoli Cocktail Table 30"H            | \$125.50 | \$175.75 |      | \$    |
| F70    | Vaspoli Cocktail Table 42"H            | \$148.25 | \$207.50 |      | \$    |
| F3104  | Black Spandex Drape 42" Cocktail Table | \$ 42.50 | \$ 59.50 |      | \$    |