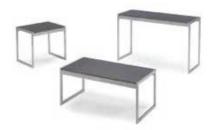

#### FURNITURE RENTAL ORDER FORM

| Гι | IJΚ | IV | <br>ш | м | С |
|----|-----|----|-------|---|---|
|    |     |    |       |   |   |
|    |     |    |       |   |   |

| ltem # | Description                            | Discount | Standard | Qty. | Total |
|--------|----------------------------------------|----------|----------|------|-------|
| F10    | Malaga Side Chair                      | \$ 73.25 | \$102.50 |      | \$    |
| F20    | Bradford Padded Side Chair             | \$100.00 | \$140.00 |      | \$    |
| F30    | Bradford Padded Arm Chair              | \$110.25 | \$154.25 |      | \$    |
| F40    | Bradford Padded Counter Stool          | \$127.25 | \$178.25 |      | \$    |
| F60    | Vaspoli Cocktail Table 30"H            | \$125.50 | \$175.75 |      | \$    |
| F70    | Vaspoli Cocktail Table 42"H            | \$148.25 | \$207.50 |      | \$    |
| F3104  | Black Spandex Drape 42" Cocktail Table | \$ 42.50 | \$ 59.50 |      | \$    |