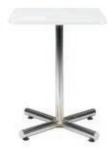

#### FURNITURE RENTAL ORDER FORM

| Гι | IJΚ | IV | <br>ш | м | С |
|----|-----|----|-------|---|---|
|    |     |    |       |   |   |
|    |     |    |       |   |   |

| ltem # | Description                            | Discount | Standard | Qty. | Total |
|--------|----------------------------------------|----------|----------|------|-------|
| F10    | Malaga Side Chair                      | \$ 73.25 | \$102.50 |      | \$    |
| F20    | Bradford Padded Side Chair             | \$100.00 | \$140.00 |      | \$    |
| F30    | Bradford Padded Arm Chair              | \$110.25 | \$154.25 |      | \$    |
| F40    | Bradford Padded Counter Stool          | \$127.25 | \$178.25 |      | \$    |
| F60    | Vaspoli Cocktail Table 30"H            | \$125.50 | \$175.75 |      | \$    |
| F70    | Vaspoli Cocktail Table 42"H            | \$148.25 | \$207.50 |      | \$    |
| F3104  | Black Spandex Drape 42" Cocktail Table | \$ 42.50 | \$ 59.50 |      | \$    |