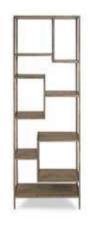

#### FURNITURE RENTAL ORDER FORM

| Гι | IJΚ | IV | <br>ш | м | С |
|----|-----|----|-------|---|---|
|    |     |    |       |   |   |
|    |     |    |       |   |   |

| ltem # | Description                            | Discount | Standard | Qty. | Total |
|--------|----------------------------------------|----------|----------|------|-------|
| F10    | Malaga Side Chair                      | \$ 73.25 | \$102.50 |      | \$    |
| F20    | Bradford Padded Side Chair             | \$100.00 | \$140.00 |      | \$    |
| F30    | Bradford Padded Arm Chair              | \$110.25 | \$154.25 |      | \$    |
| F40    | Bradford Padded Counter Stool          | \$127.25 | \$178.25 |      | \$    |
| F60    | Vaspoli Cocktail Table 30"H            | \$125.50 | \$175.75 |      | \$    |
| F70    | Vaspoli Cocktail Table 42"H            | \$148.25 | \$207.50 |      | \$    |
| F3104  | Black Spandex Drape 42" Cocktail Table | \$ 42.50 | \$ 59.50 |      | \$    |