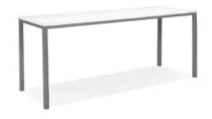

#### FURNITURE RENTAL ORDER FORM

| Гι | IJΚ | IV | <br>ш | м | С |
|----|-----|----|-------|---|---|
|    |     |    |       |   |   |
|    |     |    |       |   |   |

| ltem # | Description                            | Discount | Standard | Qty. | Total |
|--------|----------------------------------------|----------|----------|------|-------|
| F10    | Malaga Side Chair                      | \$ 73.25 | \$102.50 |      | \$    |
| F20    | Bradford Padded Side Chair             | \$100.00 | \$140.00 |      | \$    |
| F30    | Bradford Padded Arm Chair              | \$110.25 | \$154.25 |      | \$    |
| F40    | Bradford Padded Counter Stool          | \$127.25 | \$178.25 |      | \$    |
| F60    | Vaspoli Cocktail Table 30"H            | \$125.50 | \$175.75 |      | \$    |
| F70    | Vaspoli Cocktail Table 42"H            | \$148.25 | \$207.50 |      | \$    |
| F3104  | Black Spandex Drape 42" Cocktail Table | \$ 42.50 | \$ 59.50 |      | \$    |