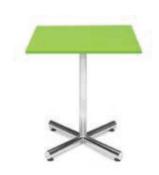

#### FURNITURE RENTAL ORDER FORM

| Гι | IJΚ | IV | <br>ш | м | С |
|----|-----|----|-------|---|---|
|    |     |    |       |   |   |
|    |     |    |       |   |   |

| ltem # | Description                            | Discount | Standard | Qty. | Total |
|--------|----------------------------------------|----------|----------|------|-------|
| F10    | Malaga Side Chair                      | \$ 73.25 | \$102.50 |      | \$    |
| F20    | Bradford Padded Side Chair             | \$100.00 | \$140.00 |      | \$    |
| F30    | Bradford Padded Arm Chair              | \$110.25 | \$154.25 |      | \$    |
| F40    | Bradford Padded Counter Stool          | \$127.25 | \$178.25 |      | \$    |
| F60    | Vaspoli Cocktail Table 30"H            | \$125.50 | \$175.75 |      | \$    |
| F70    | Vaspoli Cocktail Table 42"H            | \$148.25 | \$207.50 |      | \$    |
| F3104  | Black Spandex Drape 42" Cocktail Table | \$ 42.50 | \$ 59.50 |      | \$    |