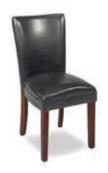

#### FURNITURE RENTAL ORDER FORM

| Гι | IJΚ | IV | <br>ш | м | С |
|----|-----|----|-------|---|---|
|    |     |    |       |   |   |
|    |     |    |       |   |   |

| ltem # | Description                            | Discount | Standard | Qty. | Total |
|--------|----------------------------------------|----------|----------|------|-------|
| F10    | Malaga Side Chair                      | \$ 73.25 | \$102.50 |      | \$    |
| F20    | Bradford Padded Side Chair             | \$100.00 | \$140.00 |      | \$    |
| F30    | Bradford Padded Arm Chair              | \$110.25 | \$154.25 |      | \$    |
| F40    | Bradford Padded Counter Stool          | \$127.25 | \$178.25 |      | \$    |
| F60    | Vaspoli Cocktail Table 30"H            | \$125.50 | \$175.75 |      | \$    |
| F70    | Vaspoli Cocktail Table 42"H            | \$148.25 | \$207.50 |      | \$    |
| F3104  | Black Spandex Drape 42" Cocktail Table | \$ 42.50 | \$ 59.50 |      | \$    |