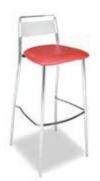

#### FURNITURE RENTAL ORDER FORM

| Гι | IJΚ | IV | <br>ш | м | С |
|----|-----|----|-------|---|---|
|    |     |    |       |   |   |
|    |     |    |       |   |   |

| ltem # | Description                            | Discount | Standard | Qty. | Total |
|--------|----------------------------------------|----------|----------|------|-------|
| F10    | Malaga Side Chair                      | \$ 73.25 | \$102.50 |      | \$    |
| F20    | Bradford Padded Side Chair             | \$100.00 | \$140.00 |      | \$    |
| F30    | Bradford Padded Arm Chair              | \$110.25 | \$154.25 |      | \$    |
| F40    | Bradford Padded Counter Stool          | \$127.25 | \$178.25 |      | \$    |
| F60    | Vaspoli Cocktail Table 30"H            | \$125.50 | \$175.75 |      | \$    |
| F70    | Vaspoli Cocktail Table 42"H            | \$148.25 | \$207.50 |      | \$    |
| F3104  | Black Spandex Drape 42" Cocktail Table | \$ 42.50 | \$ 59.50 |      | \$    |