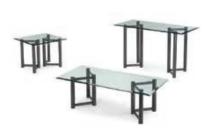

#### FURNITURE RENTAL ORDER FORM

| Гι | IJΚ | IV | <br>ш | м | С |
|----|-----|----|-------|---|---|
|    |     |    |       |   |   |
|    |     |    |       |   |   |

| ltem # | Description                            | Discount | Standard | Qty. | Total |
|--------|----------------------------------------|----------|----------|------|-------|
| F10    | Malaga Side Chair                      | \$ 73.25 | \$102.50 |      | \$    |
| F20    | Bradford Padded Side Chair             | \$100.00 | \$140.00 |      | \$    |
| F30    | Bradford Padded Arm Chair              | \$110.25 | \$154.25 |      | \$    |
| F40    | Bradford Padded Counter Stool          | \$127.25 | \$178.25 |      | \$    |
| F60    | Vaspoli Cocktail Table 30"H            | \$125.50 | \$175.75 |      | \$    |
| F70    | Vaspoli Cocktail Table 42"H            | \$148.25 | \$207.50 |      | \$    |
| F3104  | Black Spandex Drape 42" Cocktail Table | \$ 42.50 | \$ 59.50 |      | \$    |