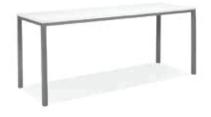

#### FURNITURE RENTAL ORDER FORM

| Гι | IJΚ | IV | <br>ш | м | С |
|----|-----|----|-------|---|---|
|    |     |    |       |   |   |
|    |     |    |       |   |   |

| ltem # | Description                            | Discount | Standard | Qty. | Total |
|--------|----------------------------------------|----------|----------|------|-------|
| F10    | Malaga Side Chair                      | \$ 73.25 | \$102.50 |      | \$    |
| F20    | Bradford Padded Side Chair             | \$100.00 | \$140.00 |      | \$    |
| F30    | Bradford Padded Arm Chair              | \$110.25 | \$154.25 |      | \$    |
| F40    | Bradford Padded Counter Stool          | \$127.25 | \$178.25 |      | \$    |
| F60    | Vaspoli Cocktail Table 30"H            | \$125.50 | \$175.75 |      | \$    |
| F70    | Vaspoli Cocktail Table 42"H            | \$148.25 | \$207.50 |      | \$    |
| F3104  | Black Spandex Drape 42" Cocktail Table | \$ 42.50 | \$ 59.50 |      | \$    |