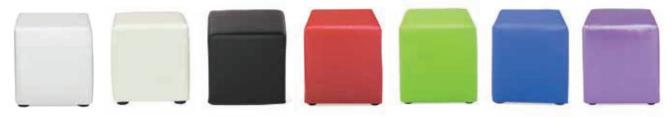

#### FURNITURE RENTAL ORDER FORM

| Гι | IJΚ | IV | <br>ш | м | С |
|----|-----|----|-------|---|---|
|    |     |    |       |   |   |
|    |     |    |       |   |   |

| ltem # | Description                            | Discount | Standard | Qty. | Total |
|--------|----------------------------------------|----------|----------|------|-------|
| F10    | Malaga Side Chair                      | \$ 73.25 | \$102.50 |      | \$    |
| F20    | Bradford Padded Side Chair             | \$100.00 | \$140.00 |      | \$    |
| F30    | Bradford Padded Arm Chair              | \$110.25 | \$154.25 |      | \$    |
| F40    | Bradford Padded Counter Stool          | \$127.25 | \$178.25 |      | \$    |
| F60    | Vaspoli Cocktail Table 30"H            | \$125.50 | \$175.75 |      | \$    |
| F70    | Vaspoli Cocktail Table 42"H            | \$148.25 | \$207.50 |      | \$    |
| F3104  | Black Spandex Drape 42" Cocktail Table | \$ 42.50 | \$ 59.50 |      | \$    |