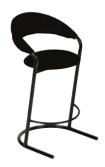

#### FURNITURE RENTAL ORDER FORM

| Гι | IJΚ | IV | <br>ш | м | С |
|----|-----|----|-------|---|---|
|    |     |    |       |   |   |
|    |     |    |       |   |   |

| ltem # | Description                            | Discount | Standard | Qty. | Total |
|--------|----------------------------------------|----------|----------|------|-------|
| F10    | Malaga Side Chair                      | \$ 73.25 | \$102.50 |      | \$    |
| F20    | Bradford Padded Side Chair             | \$100.00 | \$140.00 |      | \$    |
| F30    | Bradford Padded Arm Chair              | \$110.25 | \$154.25 |      | \$    |
| F40    | Bradford Padded Counter Stool          | \$127.25 | \$178.25 |      | \$    |
| F60    | Vaspoli Cocktail Table 30"H            | \$125.50 | \$175.75 |      | \$    |
| F70    | Vaspoli Cocktail Table 42"H            | \$148.25 | \$207.50 |      | \$    |
| F3104  | Black Spandex Drape 42" Cocktail Table | \$ 42.50 | \$ 59.50 |      | \$    |