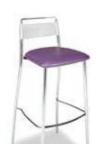

#### FURNITURE RENTAL ORDER FORM

| Гι | IJΚ | IV | <br>ш | м | С |
|----|-----|----|-------|---|---|
|    |     |    |       |   |   |
|    |     |    |       |   |   |

| ltem # | Description                            | Discount | Standard | Qty. | Total |
|--------|----------------------------------------|----------|----------|------|-------|
| F10    | Malaga Side Chair                      | \$ 73.25 | \$102.50 |      | \$    |
| F20    | Bradford Padded Side Chair             | \$100.00 | \$140.00 |      | \$    |
| F30    | Bradford Padded Arm Chair              | \$110.25 | \$154.25 |      | \$    |
| F40    | Bradford Padded Counter Stool          | \$127.25 | \$178.25 |      | \$    |
| F60    | Vaspoli Cocktail Table 30"H            | \$125.50 | \$175.75 |      | \$    |
| F70    | Vaspoli Cocktail Table 42"H            | \$148.25 | \$207.50 |      | \$    |
| F3104  | Black Spandex Drape 42" Cocktail Table | \$ 42.50 | \$ 59.50 |      | \$    |