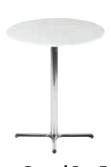

#### FURNITURE RENTAL ORDER FORM

| Гι | IJΚ | IV | <br>ш | м | С |
|----|-----|----|-------|---|---|
|    |     |    |       |   |   |
|    |     |    |       |   |   |

| ltem # | Description                            | Discount | Standard | Qty. | Total |
|--------|----------------------------------------|----------|----------|------|-------|
| F10    | Malaga Side Chair                      | \$ 73.25 | \$102.50 |      | \$    |
| F20    | Bradford Padded Side Chair             | \$100.00 | \$140.00 |      | \$    |
| F30    | Bradford Padded Arm Chair              | \$110.25 | \$154.25 |      | \$    |
| F40    | Bradford Padded Counter Stool          | \$127.25 | \$178.25 |      | \$    |
| F60    | Vaspoli Cocktail Table 30"H            | \$125.50 | \$175.75 |      | \$    |
| F70    | Vaspoli Cocktail Table 42"H            | \$148.25 | \$207.50 |      | \$    |
| F3104  | Black Spandex Drape 42" Cocktail Table | \$ 42.50 | \$ 59.50 |      | \$    |