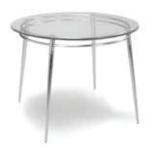

#### FURNITURE RENTAL ORDER FORM

| Гι | IJΚ | IV | <br>ш | м | С |
|----|-----|----|-------|---|---|
|    |     |    |       |   |   |
|    |     |    |       |   |   |

| ltem # | Description                            | Discount | Standard | Qty. | Total |
|--------|----------------------------------------|----------|----------|------|-------|
| F10    | Malaga Side Chair                      | \$ 73.25 | \$102.50 |      | \$    |
| F20    | Bradford Padded Side Chair             | \$100.00 | \$140.00 |      | \$    |
| F30    | Bradford Padded Arm Chair              | \$110.25 | \$154.25 |      | \$    |
| F40    | Bradford Padded Counter Stool          | \$127.25 | \$178.25 |      | \$    |
| F60    | Vaspoli Cocktail Table 30"H            | \$125.50 | \$175.75 |      | \$    |
| F70    | Vaspoli Cocktail Table 42"H            | \$148.25 | \$207.50 |      | \$    |
| F3104  | Black Spandex Drape 42" Cocktail Table | \$ 42.50 | \$ 59.50 |      | \$    |