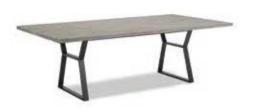

#### FURNITURE RENTAL ORDER FORM

| Гι | IJΚ | IV | <br>ш | м | С |
|----|-----|----|-------|---|---|
|    |     |    |       |   |   |
|    |     |    |       |   |   |

| ltem # | Description                            | Discount | Standard | Qty. | Total |
|--------|----------------------------------------|----------|----------|------|-------|
| F10    | Malaga Side Chair                      | \$ 73.25 | \$102.50 |      | \$    |
| F20    | Bradford Padded Side Chair             | \$100.00 | \$140.00 |      | \$    |
| F30    | Bradford Padded Arm Chair              | \$110.25 | \$154.25 |      | \$    |
| F40    | Bradford Padded Counter Stool          | \$127.25 | \$178.25 |      | \$    |
| F60    | Vaspoli Cocktail Table 30"H            | \$125.50 | \$175.75 |      | \$    |
| F70    | Vaspoli Cocktail Table 42"H            | \$148.25 | \$207.50 |      | \$    |
| F3104  | Black Spandex Drape 42" Cocktail Table | \$ 42.50 | \$ 59.50 |      | \$    |