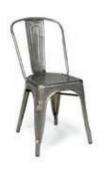

#### FURNITURE RENTAL ORDER FORM

| Гι | IJΚ | IV | <br>ш | м | С |
|----|-----|----|-------|---|---|
|    |     |    |       |   |   |
|    |     |    |       |   |   |

| ltem # | Description                            | Discount | Standard | Qty. | Total |
|--------|----------------------------------------|----------|----------|------|-------|
| F10    | Malaga Side Chair                      | \$ 73.25 | \$102.50 |      | \$    |
| F20    | Bradford Padded Side Chair             | \$100.00 | \$140.00 |      | \$    |
| F30    | Bradford Padded Arm Chair              | \$110.25 | \$154.25 |      | \$    |
| F40    | Bradford Padded Counter Stool          | \$127.25 | \$178.25 |      | \$    |
| F60    | Vaspoli Cocktail Table 30"H            | \$125.50 | \$175.75 |      | \$    |
| F70    | Vaspoli Cocktail Table 42"H            | \$148.25 | \$207.50 |      | \$    |
| F3104  | Black Spandex Drape 42" Cocktail Table | \$ 42.50 | \$ 59.50 |      | \$    |