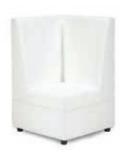

#### FURNITURE RENTAL ORDER FORM

| Гι | IJΚ | IV | <br>ш | м | С |
|----|-----|----|-------|---|---|
|    |     |    |       |   |   |
|    |     |    |       |   |   |

| ltem # | Description                            | Discount | Standard | Qty. | Total |
|--------|----------------------------------------|----------|----------|------|-------|
| F10    | Malaga Side Chair                      | \$ 73.25 | \$102.50 |      | \$    |
| F20    | Bradford Padded Side Chair             | \$100.00 | \$140.00 |      | \$    |
| F30    | Bradford Padded Arm Chair              | \$110.25 | \$154.25 |      | \$    |
| F40    | Bradford Padded Counter Stool          | \$127.25 | \$178.25 |      | \$    |
| F60    | Vaspoli Cocktail Table 30"H            | \$125.50 | \$175.75 |      | \$    |
| F70    | Vaspoli Cocktail Table 42"H            | \$148.25 | \$207.50 |      | \$    |
| F3104  | Black Spandex Drape 42" Cocktail Table | \$ 42.50 | \$ 59.50 |      | \$    |