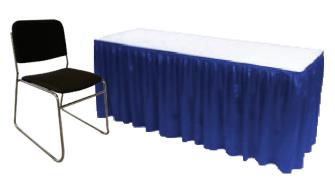

#### **BOOTH PACKAGE:**

Each 10' x 10' booth will be provided with:

8' - GRAY/WHITE backwall drape

3' - GRAY sidewall drapes

1 - 6' x 30" **BURGUNDY** skirted table

1 - 10' X 10' **GRAY** carpet

2 - Side chairs