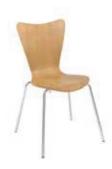

#### FURNITURE RENTAL ORDER FORM

| Гι | IJΚ | IV | <br>ш | м | С |
|----|-----|----|-------|---|---|
|    |     |    |       |   |   |
|    |     |    |       |   |   |

| ltem # | Description                            | Discount | Standard | Qty. | Total |
|--------|----------------------------------------|----------|----------|------|-------|
| F10    | Malaga Side Chair                      | \$ 73.25 | \$102.50 |      | \$    |
| F20    | Bradford Padded Side Chair             | \$100.00 | \$140.00 |      | \$    |
| F30    | Bradford Padded Arm Chair              | \$110.25 | \$154.25 |      | \$    |
| F40    | Bradford Padded Counter Stool          | \$127.25 | \$178.25 |      | \$    |
| F60    | Vaspoli Cocktail Table 30"H            | \$125.50 | \$175.75 |      | \$    |
| F70    | Vaspoli Cocktail Table 42"H            | \$148.25 | \$207.50 |      | \$    |
| F3104  | Black Spandex Drape 42" Cocktail Table | \$ 42.50 | \$ 59.50 |      | \$    |