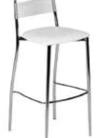

#### FURNITURE RENTAL ORDER FORM

| Гι | IJΚ | IV | <br>ш | м | С |
|----|-----|----|-------|---|---|
|    |     |    |       |   |   |
|    |     |    |       |   |   |

| ltem # | Description                            | Discount | Standard | Qty. | Total |
|--------|----------------------------------------|----------|----------|------|-------|
| F10    | Malaga Side Chair                      | \$ 73.25 | \$102.50 |      | \$    |
| F20    | Bradford Padded Side Chair             | \$100.00 | \$140.00 |      | \$    |
| F30    | Bradford Padded Arm Chair              | \$110.25 | \$154.25 |      | \$    |
| F40    | Bradford Padded Counter Stool          | \$127.25 | \$178.25 |      | \$    |
| F60    | Vaspoli Cocktail Table 30"H            | \$125.50 | \$175.75 |      | \$    |
| F70    | Vaspoli Cocktail Table 42"H            | \$148.25 | \$207.50 |      | \$    |
| F3104  | Black Spandex Drape 42" Cocktail Table | \$ 42.50 | \$ 59.50 |      | \$    |