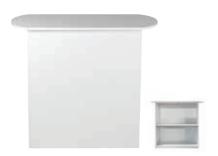

#### FURNITURE RENTAL ORDER FORM

| Гι | IJΚ | IV | <br>ш | м | С |
|----|-----|----|-------|---|---|
|    |     |    |       |   |   |
|    |     |    |       |   |   |

| ltem # | Description                            | Discount | Standard | Qty. | Total |
|--------|----------------------------------------|----------|----------|------|-------|
| F10    | Malaga Side Chair                      | \$ 73.25 | \$102.50 |      | \$    |
| F20    | Bradford Padded Side Chair             | \$100.00 | \$140.00 |      | \$    |
| F30    | Bradford Padded Arm Chair              | \$110.25 | \$154.25 |      | \$    |
| F40    | Bradford Padded Counter Stool          | \$127.25 | \$178.25 |      | \$    |
| F60    | Vaspoli Cocktail Table 30"H            | \$125.50 | \$175.75 |      | \$    |
| F70    | Vaspoli Cocktail Table 42"H            | \$148.25 | \$207.50 |      | \$    |
| F3104  | Black Spandex Drape 42" Cocktail Table | \$ 42.50 | \$ 59.50 |      | \$    |