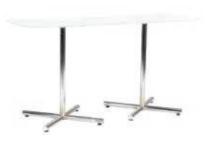

#### FURNITURE RENTAL ORDER FORM

| Гι | IJΚ | IV | <br>ш | м | С |
|----|-----|----|-------|---|---|
|    |     |    |       |   |   |
|    |     |    |       |   |   |

| ltem # | Description                            | Discount | Standard | Qty. | Total |
|--------|----------------------------------------|----------|----------|------|-------|
| F10    | Malaga Side Chair                      | \$ 73.25 | \$102.50 |      | \$    |
| F20    | Bradford Padded Side Chair             | \$100.00 | \$140.00 |      | \$    |
| F30    | Bradford Padded Arm Chair              | \$110.25 | \$154.25 |      | \$    |
| F40    | Bradford Padded Counter Stool          | \$127.25 | \$178.25 |      | \$    |
| F60    | Vaspoli Cocktail Table 30"H            | \$125.50 | \$175.75 |      | \$    |
| F70    | Vaspoli Cocktail Table 42"H            | \$148.25 | \$207.50 |      | \$    |
| F3104  | Black Spandex Drape 42" Cocktail Table | \$ 42.50 | \$ 59.50 |      | \$    |