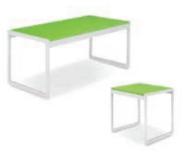

#### FURNITURE RENTAL ORDER FORM

| Гι | IJΚ | IV | <br>ш | м | С |
|----|-----|----|-------|---|---|
|    |     |    |       |   |   |
|    |     |    |       |   |   |

| ltem # | Description                            | Discount | Standard | Qty. | Total |
|--------|----------------------------------------|----------|----------|------|-------|
| F10    | Malaga Side Chair                      | \$ 73.25 | \$102.50 |      | \$    |
| F20    | Bradford Padded Side Chair             | \$100.00 | \$140.00 |      | \$    |
| F30    | Bradford Padded Arm Chair              | \$110.25 | \$154.25 |      | \$    |
| F40    | Bradford Padded Counter Stool          | \$127.25 | \$178.25 |      | \$    |
| F60    | Vaspoli Cocktail Table 30"H            | \$125.50 | \$175.75 |      | \$    |
| F70    | Vaspoli Cocktail Table 42"H            | \$148.25 | \$207.50 |      | \$    |
| F3104  | Black Spandex Drape 42" Cocktail Table | \$ 42.50 | \$ 59.50 |      | \$    |