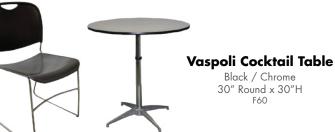

#### FURNITURE RENTAL ORDER FORM

| Гι | IJΚ | IV | <br>ш | м | С |
|----|-----|----|-------|---|---|
|    |     |    |       |   |   |
|    |     |    |       |   |   |

| ltem # | Description                            | Discount | Standard | Qty. | Total |
|--------|----------------------------------------|----------|----------|------|-------|
| F10    | Malaga Side Chair                      | \$ 73.25 | \$102.50 |      | \$    |
| F20    | Bradford Padded Side Chair             | \$100.00 | \$140.00 |      | \$    |
| F30    | Bradford Padded Arm Chair              | \$110.25 | \$154.25 |      | \$    |
| F40    | Bradford Padded Counter Stool          | \$127.25 | \$178.25 |      | \$    |
| F60    | Vaspoli Cocktail Table 30"H            | \$125.50 | \$175.75 |      | \$    |
| F70    | Vaspoli Cocktail Table 42"H            | \$148.25 | \$207.50 |      | \$    |
| F3104  | Black Spandex Drape 42" Cocktail Table | \$ 42.50 | \$ 59.50 |      | \$    |