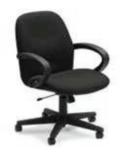

#### FURNITURE RENTAL ORDER FORM

| Гι | IJΚ | IV | <br>ш | м | С |
|----|-----|----|-------|---|---|
|    |     |    |       |   |   |
|    |     |    |       |   |   |

| ltem # | Description                            | Discount | Standard | Qty. | Total |
|--------|----------------------------------------|----------|----------|------|-------|
| F10    | Malaga Side Chair                      | \$ 73.25 | \$102.50 |      | \$    |
| F20    | Bradford Padded Side Chair             | \$100.00 | \$140.00 |      | \$    |
| F30    | Bradford Padded Arm Chair              | \$110.25 | \$154.25 |      | \$    |
| F40    | Bradford Padded Counter Stool          | \$127.25 | \$178.25 |      | \$    |
| F60    | Vaspoli Cocktail Table 30"H            | \$125.50 | \$175.75 |      | \$    |
| F70    | Vaspoli Cocktail Table 42"H            | \$148.25 | \$207.50 |      | \$    |
| F3104  | Black Spandex Drape 42" Cocktail Table | \$ 42.50 | \$ 59.50 |      | \$    |