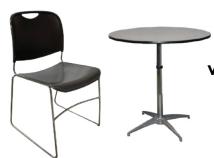

#### FURNITURE RENTAL ORDER FORM

| Гι | IJΚ | IV | <br>ш | м | С |
|----|-----|----|-------|---|---|
|    |     |    |       |   |   |
|    |     |    |       |   |   |

| ltem # | Description                            | Discount | Standard | Qty. | Total |
|--------|----------------------------------------|----------|----------|------|-------|
| F10    | Malaga Side Chair                      | \$ 73.25 | \$102.50 |      | \$    |
| F20    | Bradford Padded Side Chair             | \$100.00 | \$140.00 |      | \$    |
| F30    | Bradford Padded Arm Chair              | \$110.25 | \$154.25 |      | \$    |
| F40    | Bradford Padded Counter Stool          | \$127.25 | \$178.25 |      | \$    |
| F60    | Vaspoli Cocktail Table 30"H            | \$125.50 | \$175.75 |      | \$    |
| F70    | Vaspoli Cocktail Table 42"H            | \$148.25 | \$207.50 |      | \$    |
| F3104  | Black Spandex Drape 42" Cocktail Table | \$ 42.50 | \$ 59.50 |      | \$    |