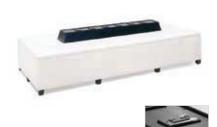

#### FURNITURE RENTAL ORDER FORM

| Гι | IJΚ | IV | <br>ш | м | С |
|----|-----|----|-------|---|---|
|    |     |    |       |   |   |
|    |     |    |       |   |   |

| ltem # | Description                            | Discount | Standard | Qty. | Total |
|--------|----------------------------------------|----------|----------|------|-------|
| F10    | Malaga Side Chair                      | \$ 73.25 | \$102.50 |      | \$    |
| F20    | Bradford Padded Side Chair             | \$100.00 | \$140.00 |      | \$    |
| F30    | Bradford Padded Arm Chair              | \$110.25 | \$154.25 |      | \$    |
| F40    | Bradford Padded Counter Stool          | \$127.25 | \$178.25 |      | \$    |
| F60    | Vaspoli Cocktail Table 30"H            | \$125.50 | \$175.75 |      | \$    |
| F70    | Vaspoli Cocktail Table 42"H            | \$148.25 | \$207.50 |      | \$    |
| F3104  | Black Spandex Drape 42" Cocktail Table | \$ 42.50 | \$ 59.50 |      | \$    |