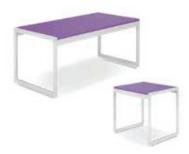

#### FURNITURE RENTAL ORDER FORM

| Гι | IJΚ | IV | <br>ш | м | С |
|----|-----|----|-------|---|---|
|    |     |    |       |   |   |
|    |     |    |       |   |   |

| ltem # | Description                            | Discount | Standard | Qty. | Total |
|--------|----------------------------------------|----------|----------|------|-------|
| F10    | Malaga Side Chair                      | \$ 73.25 | \$102.50 |      | \$    |
| F20    | Bradford Padded Side Chair             | \$100.00 | \$140.00 |      | \$    |
| F30    | Bradford Padded Arm Chair              | \$110.25 | \$154.25 |      | \$    |
| F40    | Bradford Padded Counter Stool          | \$127.25 | \$178.25 |      | \$    |
| F60    | Vaspoli Cocktail Table 30"H            | \$125.50 | \$175.75 |      | \$    |
| F70    | Vaspoli Cocktail Table 42"H            | \$148.25 | \$207.50 |      | \$    |
| F3104  | Black Spandex Drape 42" Cocktail Table | \$ 42.50 | \$ 59.50 |      | \$    |